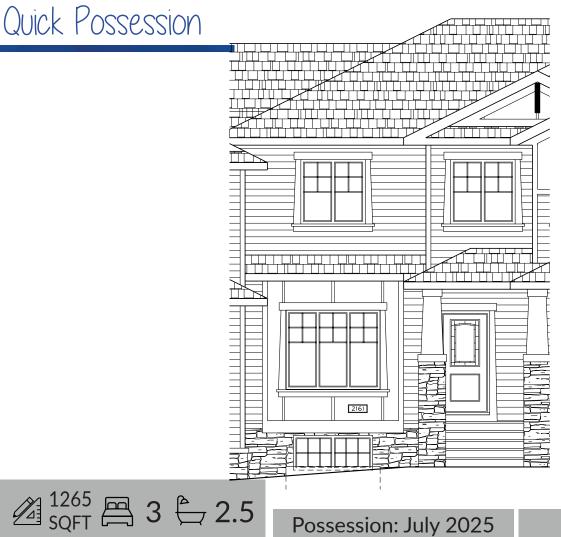

## Price: See Website

## 2161 Bayview Drive : The Old Castle

## Home Features:

- 9'0 Main floor ceiling height
- 1 1/4" Quartz countertops throughout
- Luxury Vinyl Plank in all main floor open living areas
- Under mount vanity sinks
- Please see your Area Sales Manager for a full list of included features