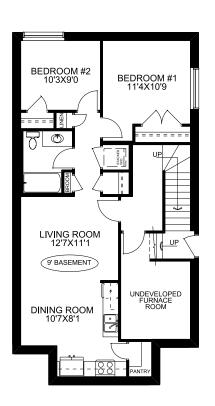

### The Katesbridge LS

3 Bedroom

2.5 Bathroom

1807 sq. ft. Virtual Tour Avaliable

The Open-Concept main floor seamlessly connects the kitchen, dining, and living areas, promoting family interaction and effortless entertaining.

5 Bedroom4 Bathroom

2326 sq. ft. Virtual Tour Avaliable

Offering privacy and convenience, a VEYSATIR DECYOOM on the main floor is perfect for family, guests or a home office. Adjacent to the main kitchen, the prep kitchen adds extra functionality while maintaining a tidy cooking space.

3 Bedroom

2.5 Bathroom

2234 sq. ft. Virtual Tour Avaliable

Blending artistic expression with modern design, the dining space showcases a gallery wall of vibrant, eclectic artwork that adds PErsonally and charm.

## The Carlingford N

3 Bedroom2.5 Bathroom

2131 sq. ft. Virtual Tour Avaliable

Elevated by a beautifully designed tray ceiling and a modern central light fixture, this owner's suite exudes elegance. Its refined ambiance perfectly complements the warm tones and minimalist decor.

5 Bedroom

4.5 Bathroom

2766 sq. ft.

Virtual Tour Avaliable

Offering three private ensuites, the Aldergrove delivers ultimate comfort and convenience—one on the main floor for guests and two upstairs, including a luxurious owner's ensuite and a secondary bedroom ensuite for added privacy.

3 Bedroom

2.5 Bathroom

2089 sq. ft. Virtual Tour

Avaliable

40. Kilimanjaro | 232 Lewiston Drive

Designed with a young family in mind, soft pink tones, a bold rainbow accent wall, and cozy furnishings create a fun, inviting atmosphere. Opposite the bed, a Wall-to-Wall ballet Mirror adds elegance and functionality, perfect for both play and practice.

5 Bedroom

4 Bathroom

2529 sq. ft. Virtual Tour Avaliable

Exposed WOOD beams add warmth and rustic charm, perfectly complementing the sleek island and elegant Waterfall countertop in this modern kitchen.

Featuring a MAIN FLOOY DECLYOOM with a full bath, the layout is perfect for hosting guests or accommodating extended family. Upstairs, TWO OWNEY'S SUITES with private ensuites offer enhanced comfort and privacy.