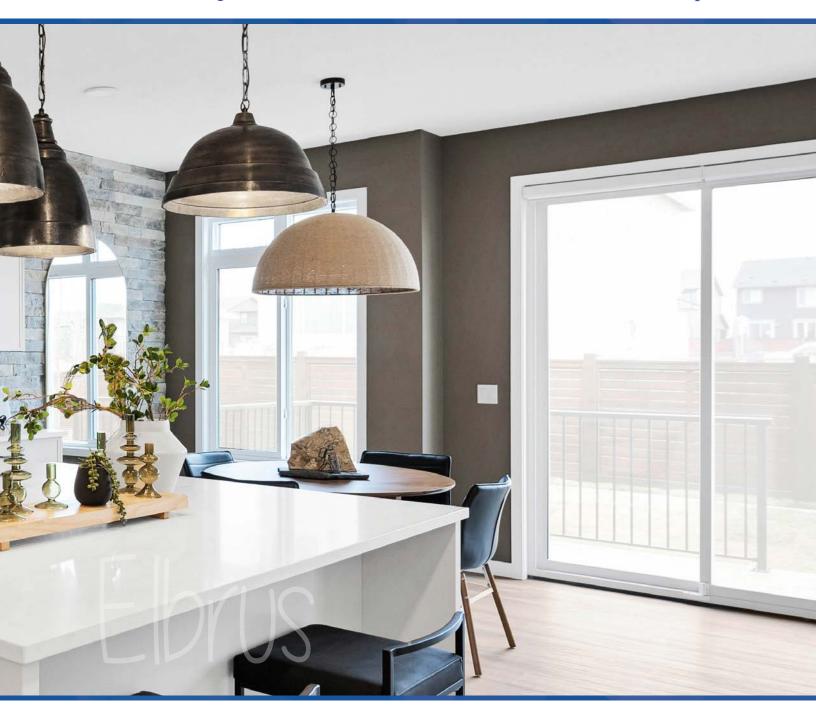

# The Carlingford N

Elbrus located in Russia, is Europe's tallest mountain. It is also a popular ski destination, offering a mix of rugged mountaineering and applical UXUIU Known for its accessibility, Elbrus represents a meeting of adventure and leisure. Its twin-peaked silhouette and year-round snow make it an iconic and visually stunning landmark in the Caucasus Mountains.

Grace drew inspiration from Elbrus's dual identity as a ski destination and a challenging peak. The gondola was a standout feature, symbolizing the ski lifts used on the mountain. Vintage ski gear and snowcat imagery added an alpine charm, while the room's mural depicted the unique transportation methods on the mountain.

## The Carlingford N

3 Bedroom2.5 Bathroom

2131 sq. ft. Virtual Tour Avaliable

Elevated by a beautifully designed tray ceiling and a modern central light fixture, this owner's suite exudes elegance. Its refined ambiance perfectly complements the warm tones and minimalist decor.