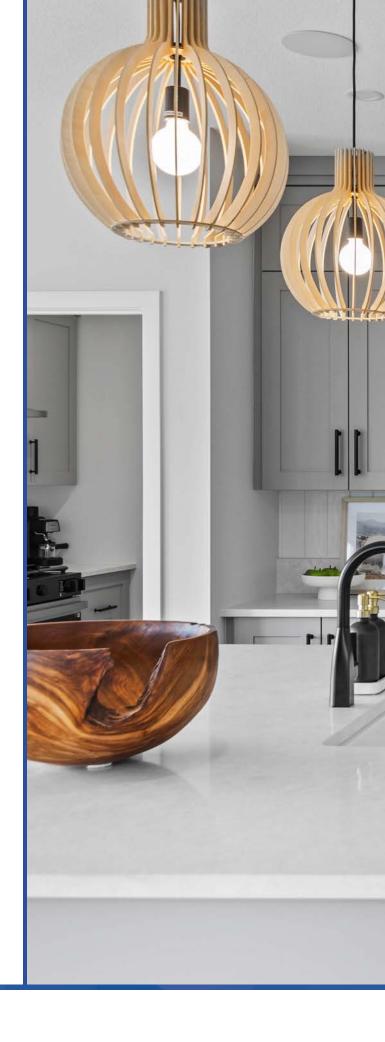

The inviting living room showcases a stunning floor-to-ceiling stone fireplace with a custom mantle, creating a bold focal point that projects warmth and rustic charm.

Beautifully designed with sleek grey cabinetry, a large island with a farmhouse sink, and eye-catching pendant lighting, the kitchen projects warmth and style.