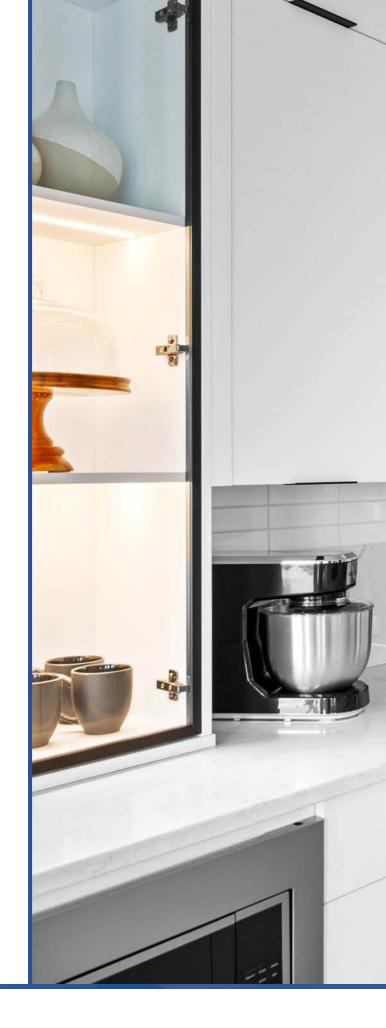

Crisp white cabinetry and a polished QUARTZ IS AND create a bright, clean aesthetic in the kitchen. An Illuminated glass display cabinet adds a refined touch, beautifully contrasting the bold dark accent wall.