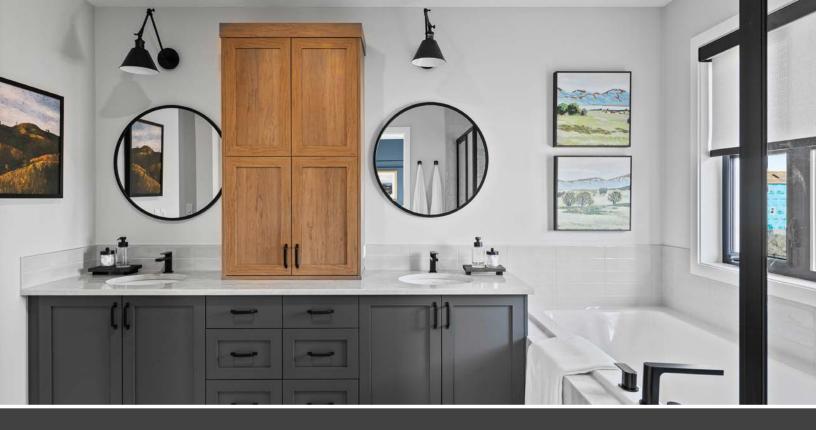

Featuring elegant marble finishes, a double vanity, and stylish decor, the luxurious owner's ensuite offers a perfect blend of functionality and refined comfort.

Exuding DOO CLOONCE, the ensuite showcases deep green cabinetry, matte black fixtures, and soft lighting for a striking contrast against the dark walls. Unique terrazzo tile with multicolored flecks adds a playful touch of character.

Adding texture and warmth, the Stone accent wall creates a striking contrast to the sleek cabinetry and polished countertops in the kitchen.

Soft gray tones, marble-inspired flooring, and wall accents create a spa-like atmosphere in the ensuite, while the open walk-in closet enhances convenience and flow.