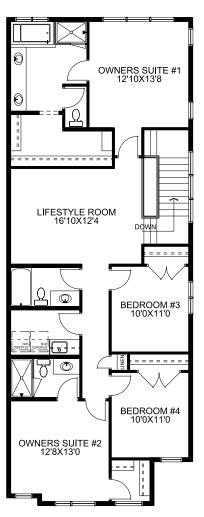

5 Bedroom

4 Bathroom

2529 sq. ft. Virtual Tour Avaliable

Exposed WOOD beams add warmth and rustic charm, perfectly complementing the sleek island and elegant Waterfall countertop in this modern kitchen.

Featuring a MAIN FLOOY DECLYOOM with a full bath, the layout is perfect for hosting guests or accommodating extended family. Upstairs, TWO OWNEY'S SUITES with private ensuites offer enhanced comfort and privacy.