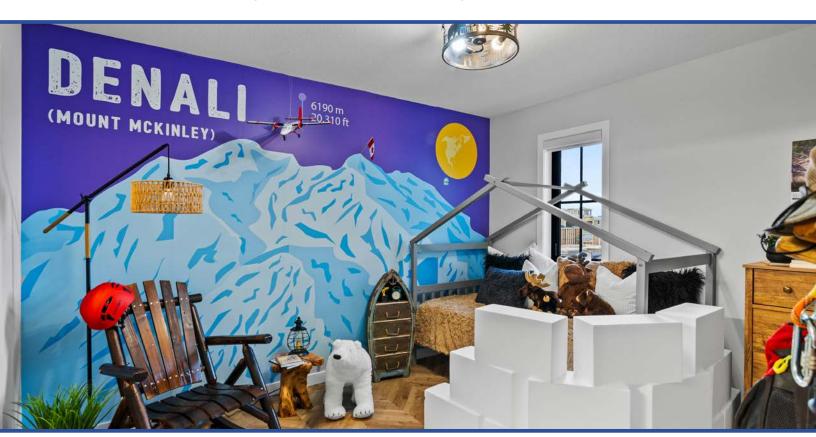

## The Aldergrove

Denal, located in Alaska, is North America's tallest peak. Known for its harsh weather, it challenges climbers with its Cold temperatures and remote location. The mountain's stunning, untouched beauty is a beacon for adventurers seeking solitude and challenge. Its name, meaning "The High One" in the Koyukon Athabaskan language, reflects its cultural significance to Alaska's Indigenous people.

Denali's room showcased the ruggedness of Alaska. The SNOW Wall around the bed symbolized the protective barriers climbers build to shield against storms. The Twin Otter airplane model honored the aircraft that transports climbers to Denali's base camp. Fishing gear and North American wildlife plushies paid homage to Alaska's outdoorsy culture.