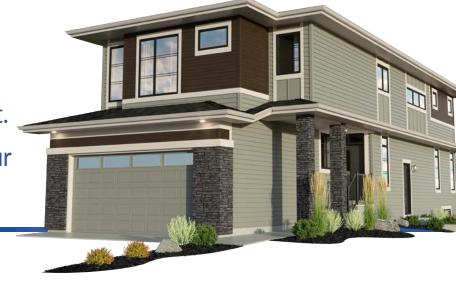

Line (ZLL)



Everest, the world's tallest mountain, is located on the border of Nepal and Tibet. Its iconic base camp and cultural significance make it a dream destination for climbers and adventurers. Everest symbolizes human perseverance and the triumph of spirit over adversity. The mountain's harsh conditions and breathtaking landscapes have inspired countless stories of courage and exploration.



Designed with iconic trekking landmarks in mind, the Everest-themed room features the Everest Base Camp rock and the Hillary Bridge as staples of the journey to the summit. The addition of prover wheels and flags brings a cultural depth to the space, while the Vespa scooter reflects the vibrant, bustling streets of Nepal.









5 Bedroom

4 Bathroom

2529 sq. ft. Virtual Tour Avaliable





Exposed WOOD beams add warmth and rustic charm, perfectly complementing the sleek island and elegant Waterfall countertop in this modern kitchen.

Featuring a MAIN FLOOY DECLYOOM with a full bath, the layout is perfect for hosting guests or accommodating extended family. Upstairs, TWO OWNEY'S SUITES with private ensuites offer enhanced comfort and privacy.

The basement suite offers a private living space complete with two bedrooms, a full bathroom, and a spacious living room. With its own dining area and kitchen, it's perfect for extended family or rental opportunities.

## Selections



Sahara Sands Luxury Vinyl Plank



Perla Venata Countertops &Backsplash



Cashmere Dusk Lower Cabinets



Salt of the Earth Upper Cabinets



Cotton Mist Cabinets

Experience the perfect blend of qua