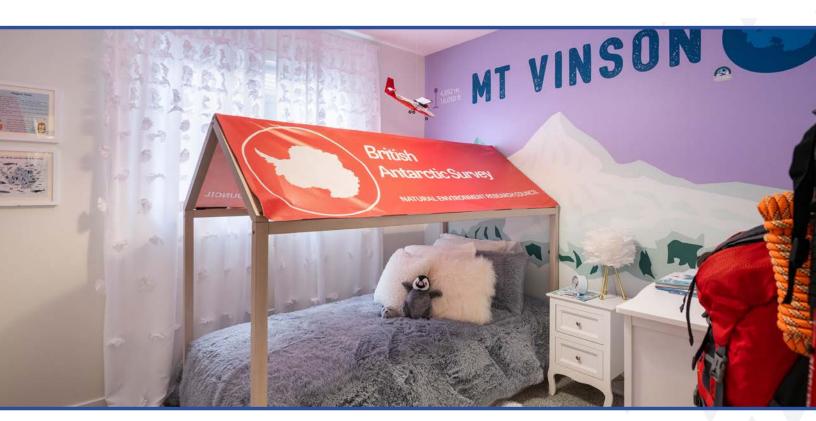

## The Katesbridge Lifestyle (LS)

Vinson Massif is the highest peak in Antarctica, surrounded by icy plains and severe cold. Known for its pristine, snow-covered environment, it offers a glimpse into the isolation and stark beauty of the frozen continent.

McKee Homes began with Vinson Massif, inspired by the unique challenges of climbing in Antarctica. The tent bed with its tarp mimicked the structures used in polar research stations. Grace drew from documentaries and National Geographic features, bringing elements like penguins and sleds into the room to reflect the icy wilderness. Penguins, depicted jumping off cliffs into the ocean, symbolize Antarctica's playful yet harsh nature.