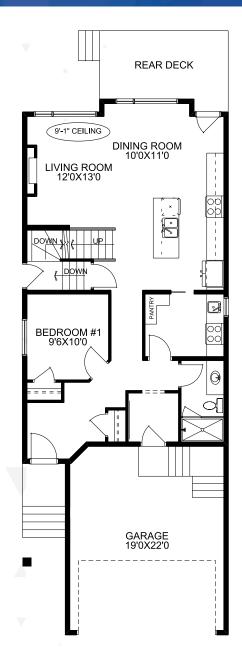

5 Bedroom4 Bathroom

2326 sq. ft. Virtual Tour Avaliable

Offering privacy and convenience, a VEYSATIR DECYOOM on the main floor is perfect for family, guests or a home office. Adjacent to the main kitchen, the prep kitchen adds extra functionality while maintaining a tidy cooking space.