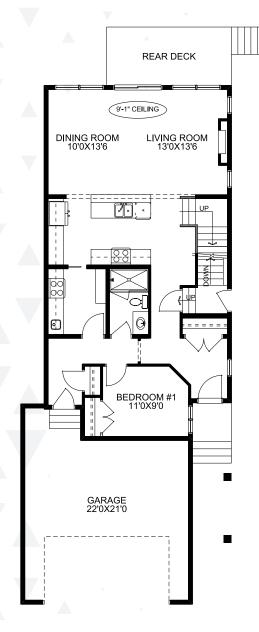

5 Bedroom

4 Bathroom

2529 sq. ft. Virtual Tour Avaliable

Exposed WOOD beams add warmth and rustic charm, perfectly complementing the sleek island and elegant Waterfall countertop in this modern kitchen.

Featuring a MAIN FLOOY DECLYOOM with a full bath, the layout is perfect for hosting guests or accommodating extended family. Upstairs, TWO OWNEY'S SUITES with private ensuites offer enhanced comfort and privacy.

The basement suite offers a private living space complete with two bedrooms, a full bathroom, and a spacious living room. With its own dining area and kitchen, it's perfect for extended family or rental opportunities.