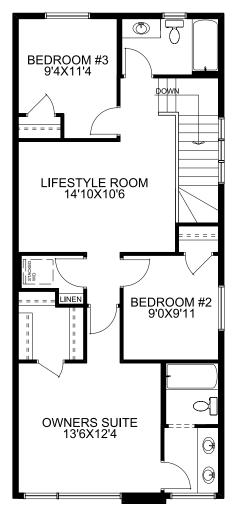

### The Katesbridge LS

3 Bedroom

2.5 Bathroom

1807 sq. ft. Virtual Tour Avaliable

The Open-Concept main floor seamlessly connects the kitchen, dining, and living areas, promoting family interaction and effortless entertaining.

5 Bedroom4 Bathroom

2326 sq. ft. Virtual Tour Avaliable

Offering privacy and convenience, a VEYSATIR DECYOOM on the main floor is perfect for family, guests or a home office. Adjacent to the main kitchen, the prep kitchen adds extra functionality while maintaining a tidy cooking space.

3 Bedroom

2.5 Bathroom

2234 sq. ft. Virtual Tour Avaliable

Blending artistic expression with modern design, the dining space showcases a gallery wall of vibrant, eclectic artwork that adds PErsonally and charm.

## The Carlingford N

3 Bedroom2.5 Bathroom

2131 sq. ft. Virtual Tour Avaliable

Elevated by a beautifully designed tray ceiling and a modern central light fixture, this owner's suite exudes elegance. Its refined ambiance perfectly complements the warm tones and minimalist decor.

5 Bedroom

4.5 Bathroom

2766 sq. ft.

Virtual Tour Avaliable

Offering three private ensuites, the Aldergrove delivers ultimate comfort and convenience—one on the main floor for guests and two upstairs, including a luxurious owner's ensuite and a secondary bedroom ensuite for added privacy.

3 Bedroom

2.5 Bathroom

2089 sq. ft. Virtual Tour

Avaliable

40. Kilimanjaro | 232 Lewiston Drive

Designed with a young family in mind, soft pink tones, a bold rainbow accent wall, and cozy furnishings create a fun, inviting atmosphere. Opposite the bed, a Wall-to-Wall ballet Mirror adds elegance and functionality, perfect for both play and practice.

5 Bedroom

4 Bathroom

2529 sq. ft. Virtual Tour Avaliable

Exposed WOOD beams add warmth and rustic charm, perfectly complementing the sleek island and elegant Waterfall countertop in this modern kitchen.

Featuring a MAIN FLOOY DECLYOOM with a full bath, the layout is perfect for hosting guests or accommodating extended family. Upstairs, TWO OWNEY'S SUITES with private ensuites offer enhanced comfort and privacy.