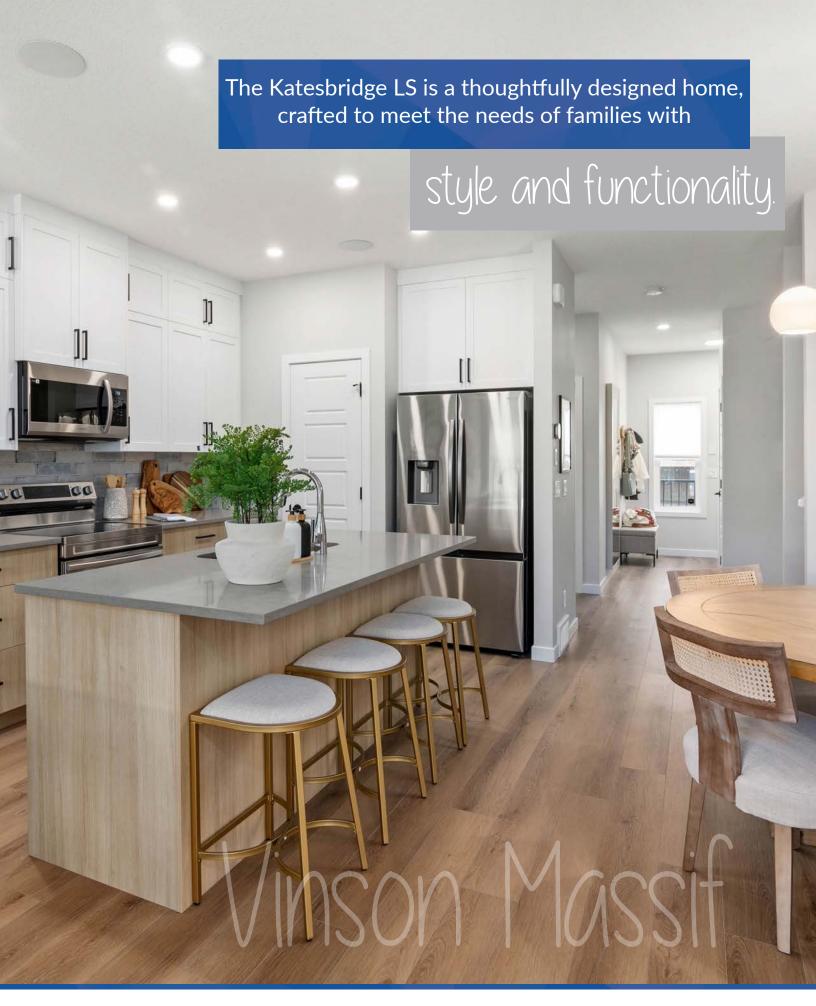

## The Katesbridge Lifestyle (LS)

Vinson Massif is the highest peak in Antarctica, surrounded by icy plains and severe cold. Known for its pristine, snow-covered environment, it offers a glimpse into the isolation and stark beauty of the frozen continent.

McKee Homes began with Vinson Massif, inspired by the unique challenges of climbing in Antarctica. The tent bed with its tarp mimicked the structures used in polar research stations. Grace drew from documentaries and National Geographic features, bringing elements like penguins and sleds into the room to reflect the icy wilderness. Penguins, depicted jumping off cliffs into the ocean, symbolize Antarctica's playful yet harsh nature.

### The Katesbridge LS

3 Bedroom

2.5 Bathroom

1807 sq. ft. Virtual Tour Avaliable

The Open-Concept main floor seamlessly connects the kitchen, dining, and living areas, promoting family interaction and effortless entertaining.

Soft-close cabinetry, QUANTE COUNTERTOPS, and a full-depth fridge cupboard for extra storage and a sleek look are included in the kitchen.

Adding depth, warmth, and character, the brick feature wall serves as a striking architectural focal point throughout the home.