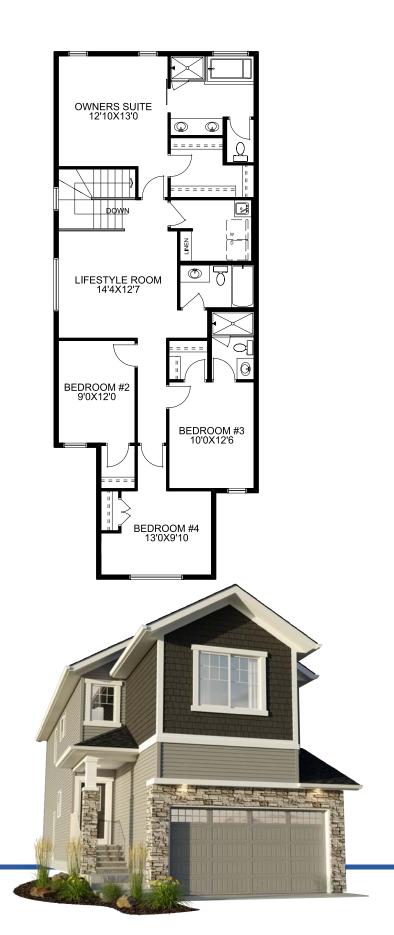

5 Bedroom4 Bathroom

2326 sq. ft. Virtual Tour Avaliable

Offering privacy and convenience, a VEYSATIR DECYOOM on the main floor is perfect for family, guests or a home office. Adjacent to the main kitchen, the prep kitchen adds extra functionality while maintaining a tidy cooking space.