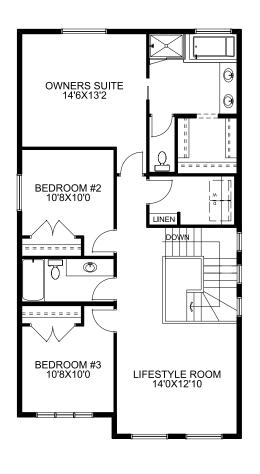

Featuring elegant marble finishes, a double vanity, and stylish decor, the luxurious owner's ensuite offers a perfect blend of functionality and refined comfort.

# Owner's Suite

Black Licorice Owner's Suite Paint

Dreamweaver Owner's Suite Carpet

## The Carlingford N

3 Bedroom2.5 Bathroom

2131 sq. ft. Virtual Tour Avaliable

Elevated by a beautifully designed tray ceiling and a modern central light fixture, this owner's suite exudes elegance. Its refined ambiance perfectly complements the warm tones and minimalist decor.

Adding texture and warmth, the Stone accent wall creates a striking contrast to the sleek cabinetry and polished countertops in the kitchen.

Soft gray tones, marble-inspired flooring, and wall accents create a spa-like atmosphere in the ensuite, while the open walk-in closet enhances convenience and flow.