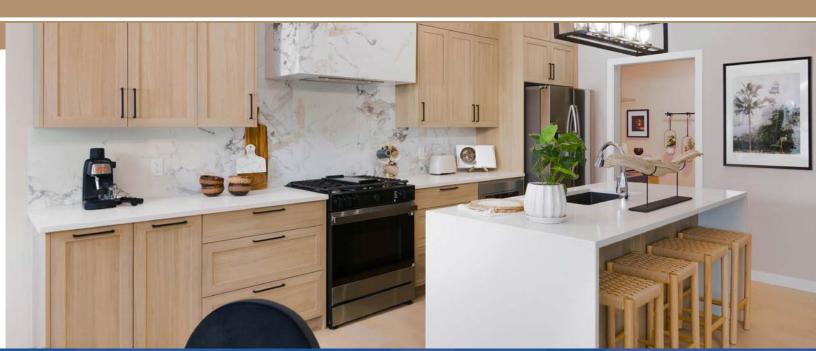

### The Katesbridge LS

3 Bedroom

2.5 Bathroom

1807 sq. ft. Virtual Tour Avaliable

The Open-Concept main floor seamlessly connects the kitchen, dining, and living areas, promoting family interaction and effortless entertaining.

Soft-close cabinetry, QUANTE COUNTERTOPS, and a full-depth fridge cupboard for extra storage and a sleek look are included in the kitchen.

Adding depth, warmth, and character, the brick feature wall serves as a striking architectural focal point throughout the home.

### Selections

Classic Grey Main Floor Wall Paint

Sheer Beauty Lower Cabinets

Cotton Mist Upper Cabinets

Thunder Grey Countertops

Cocoon Luxury Vinyl Plank

Bricklane White Feature Walls

Ot McKee Homes, our tailored design process ensures your home reflects your unique vision.