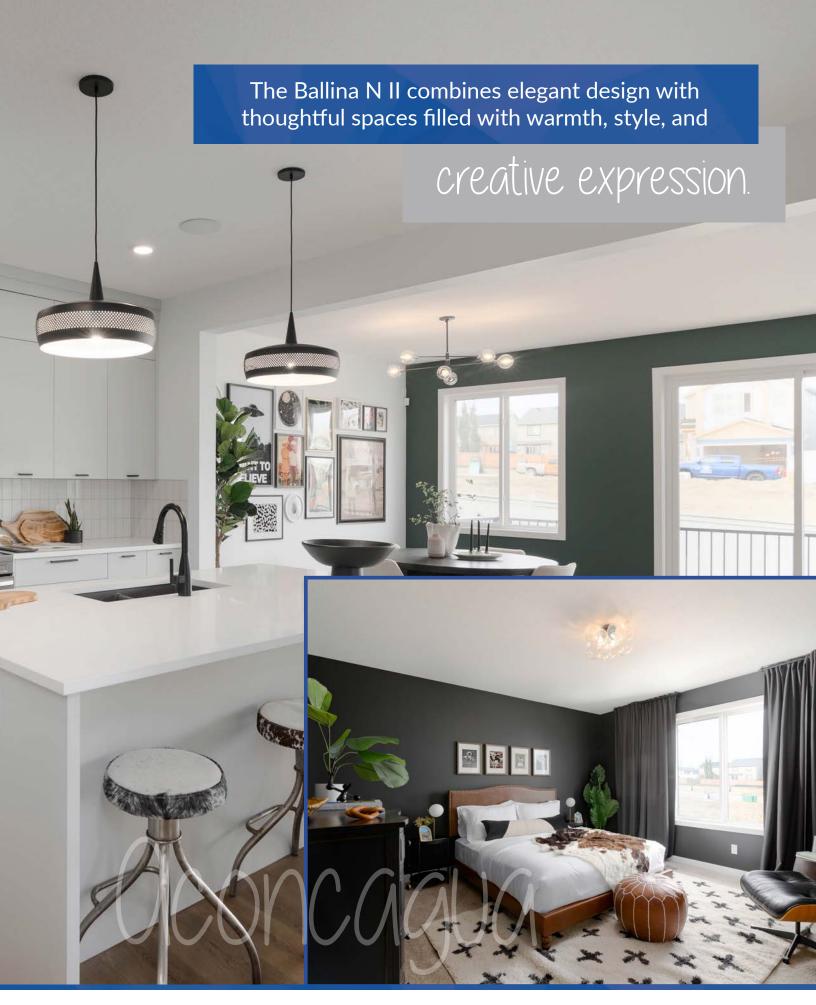

## The Ballina N II

Located in Argentina, OCONCAGUA is South America's tallest mountain. It transitions from lush rainforests to barren, high-altitude peaks. Aconcagua stands as a testament to the beauty and biodiversity of the Andes. Its towering presence and extreme conditions have earned it the nickname "The Stone Sentinel."

Our Aconcagua room celebrated the contrast between the lush Amazon rainforest and the stark mountains of Argentina. Grace designed the room to transition from jungle-like vines and hanging animals to a mountaineering aesthetic with a custom-made base camp tent. Solar panels represented the practical needs of climbers, while the bed's branding, "McKee Oconcagua Expeditions," added a personal touch.

3 Bedroom

2.5 Bathroom

2234 sq. ft. Virtual Tour Avaliable

Blending artistic expression with modern design, the dining space showcases a gallery wall of vibrant, eclectic artwork that adds PErsonally and charm.

Exuding DOO CLOONCE, the ensuite showcases deep green cabinetry, matte black fixtures, and soft lighting for a striking contrast against the dark walls. Unique terrazzo tile with multicolored flecks adds a playful touch of character.