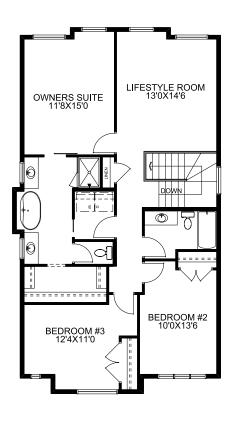

### The Katesbridge LS

3 Bedroom

2.5 Bathroom

1807 sq. ft. Virtual Tour Avaliable

The Open-Concept main floor seamlessly connects the kitchen, dining, and living areas, promoting family interaction and effortless entertaining.

Featuring elegant marble finishes, a double vanity, and stylish decor, the luxurious owner's ensuite offers a perfect blend of functionality and refined comfort.

#### Selections

Collingwood Ensuite Wall Paint

Thunder Grey Countertops

Symphonia
Ensuite Flooring
& Backsplash

Rhapsody Cabinets

Your vision, our expertise - building homes with honesty, quality, and intergrity.