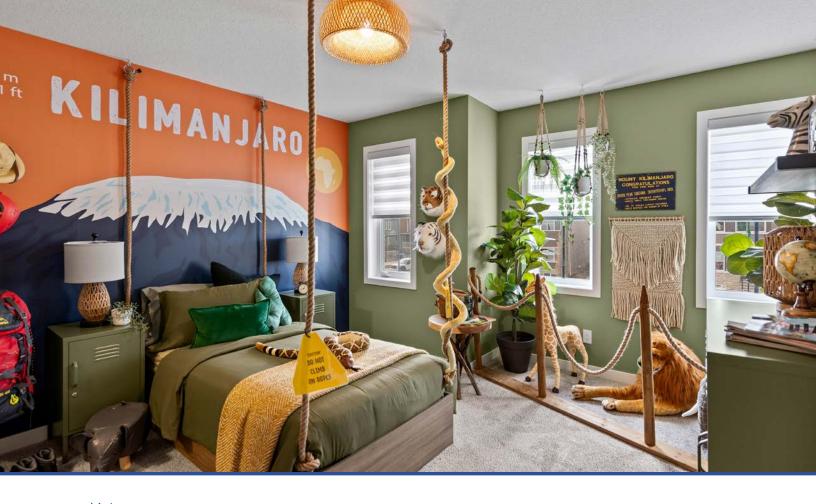

## The Ferns Zero Lot Line (ZLL)

breathtaking views of Wildlife and Savannah landscapes. Known as one of the most accessible high peaks, it attracts both seasoned climbers and adventurers seeking a unique wilderness experience. Its snow-capped summit, contrasting with the warm plains below, stands as a striking symbol of Africa's natural diversity.

Kilimanjaro's room was envisioned as a Safari adventure, with decor reflecting the Serengeti's rich biodiversity. The platform bed, surrounded by ropes, was inspired by safari lodges, where beds are often draped in mosquito netting. Animals like elephants and giraffes added a playful, child-friendly touch, while the custom-built safari Jeep captured the spirit of exploration.