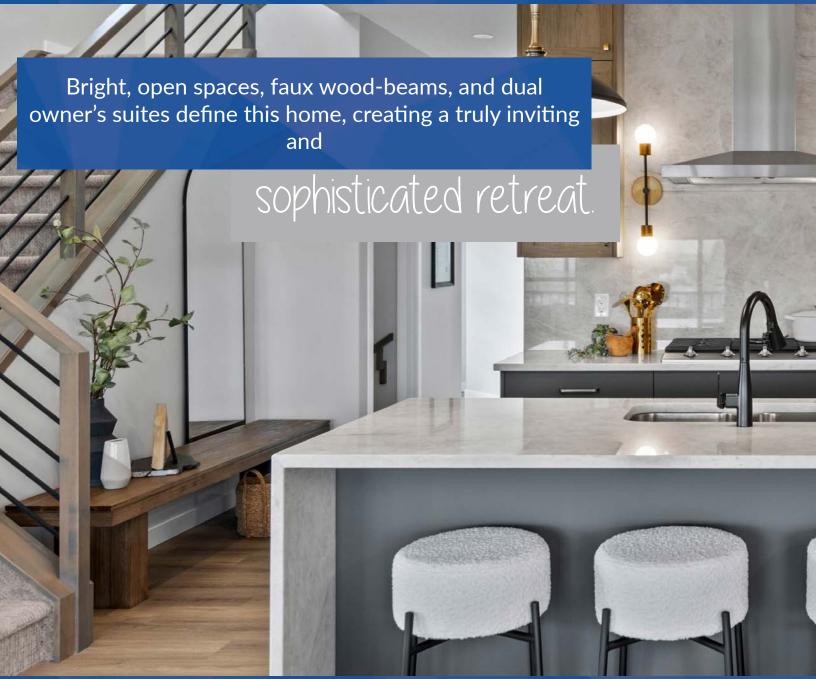

## The Cavehill Zero Lot Line (ZLL)

Everest, the world's tallest mountain, is located on the border of Nepal and Tibet. Its iconic base camp and cultural significance make it a dream destination for climbers and adventurers. Everest symbolizes human perseverance and the triumph of spirit over adversity. The mountain's harsh conditions and breathtaking landscapes have inspired countless stories of courage and exploration.

5 Bedroom

4 Bathroom

2529 sq. ft. Virtual Tour Avaliable

Exposed WOOD beams add warmth and rustic charm, perfectly complementing the sleek island and elegant Waterfall countertop in this modern kitchen.

Featuring a MAIN FLOOY DECLYOOM with a full bath, the layout is perfect for hosting guests or accommodating extended family. Upstairs, TWO OWNEY'S SUITES with private ensuites offer enhanced comfort and privacy.