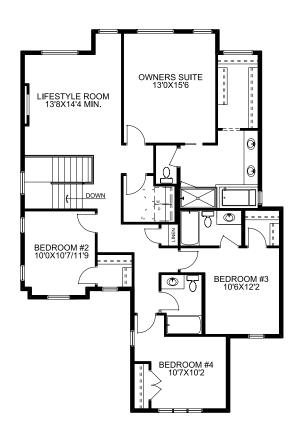

### The Katesbridge LS

3 Bedroom

2.5 Bathroom

1807 sq. ft. Virtual Tour Avaliable

The Open-Concept main floor seamlessly connects the kitchen, dining, and living areas, promoting family interaction and effortless entertaining.

Soft-close cabinetry, QUANTE COUNTERTOPS, and a full-depth fridge cupboard for extra storage and a sleek look are included in the kitchen.

Adding depth, warmth, and character, the brick feature wall serves as a striking architectural focal point throughout the home.

### Selections

Classic Grey Main Floor Wall Paint

Sheer Beauty Lower Cabinets

Cotton Mist Upper Cabinets

Thunder Grey Countertops

Cocoon Luxury Vinyl Plank

Bricklane White Feature Walls

Ot McKee Homes, our tailored design process ensures your home reflects your unique vision.