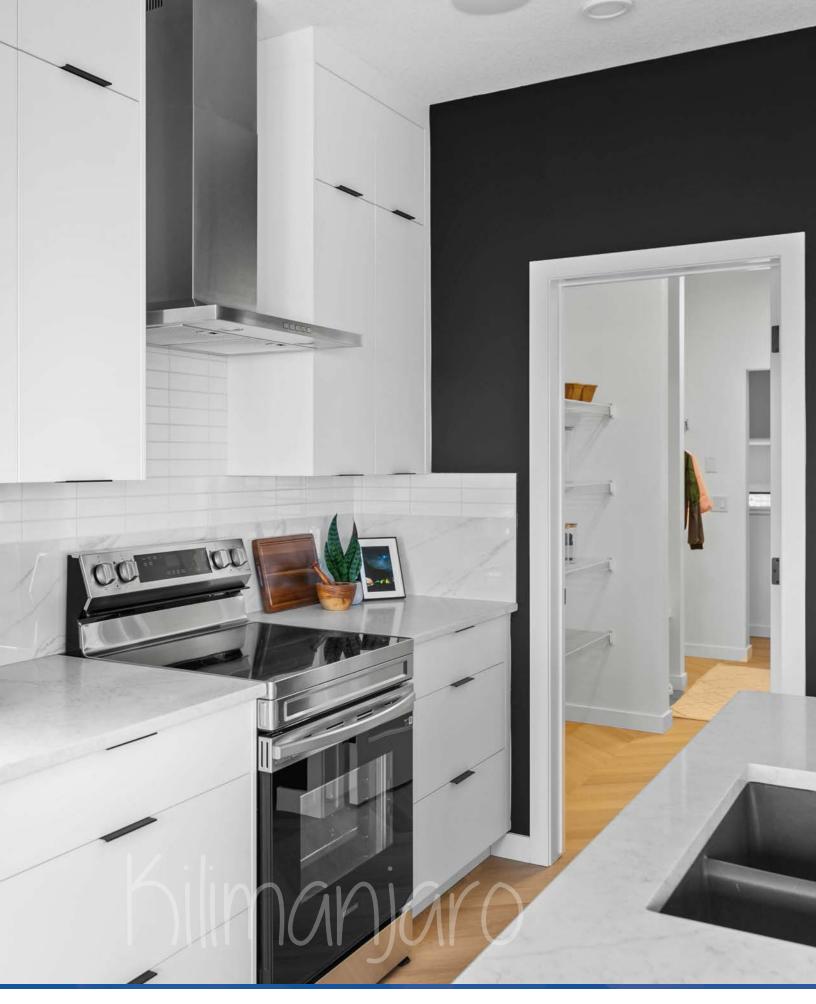

Crisp white cabinetry and a polished QUARTZ IS AND create a bright, clean aesthetic in the kitchen. An Illuminated glass display cabinet adds a refined touch, beautifully contrasting the bold dark accent wall.

A striking feature wall with a Sleek built-in fireplace anchors the living room, creating a cozy yet modern focal point.