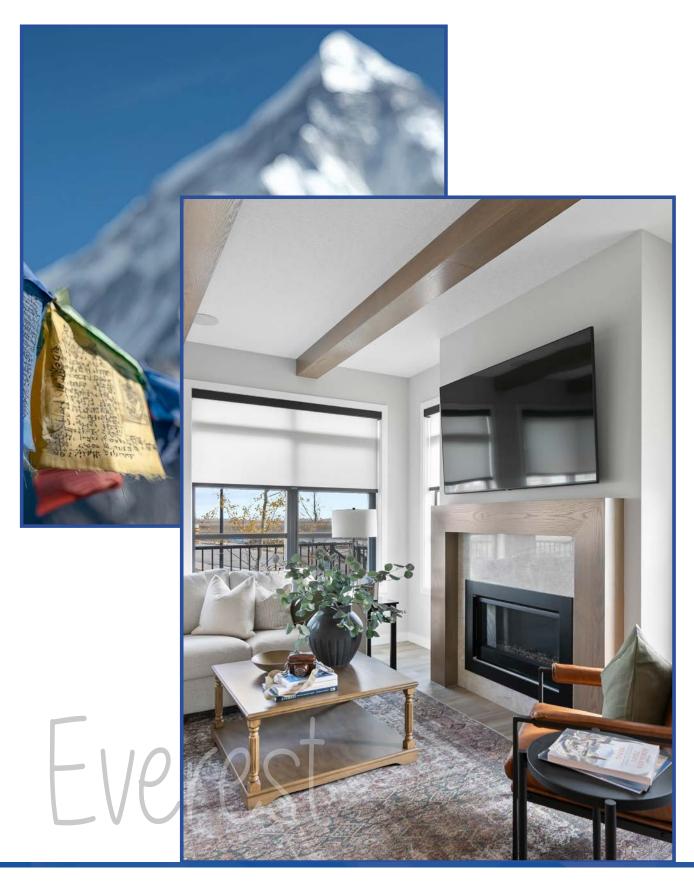

## The Cavehill Zero Lot Line (ZLL)

Everest, the world's tallest mountain, is located on the border of Nepal and Tibet. Its iconic base camp and cultural significance make it a dream destination for climbers and adventurers. Everest symbolizes human perseverance and the triumph of spirit over adversity. The mountain's harsh conditions and breathtaking landscapes have inspired countless stories of courage and exploration.

5 Bedroom

4 Bathroom

2529 sq. ft. Virtual Tour Avaliable

Exposed WOOD beams add warmth and rustic charm, perfectly complementing the sleek island and elegant Waterfall countertop in this modern kitchen.

Featuring a MAIN FLOOY DECLYOOM with a full bath, the layout is perfect for hosting guests or accommodating extended family. Upstairs, TWO OWNEY'S SUITES with private ensuites offer enhanced comfort and privacy.