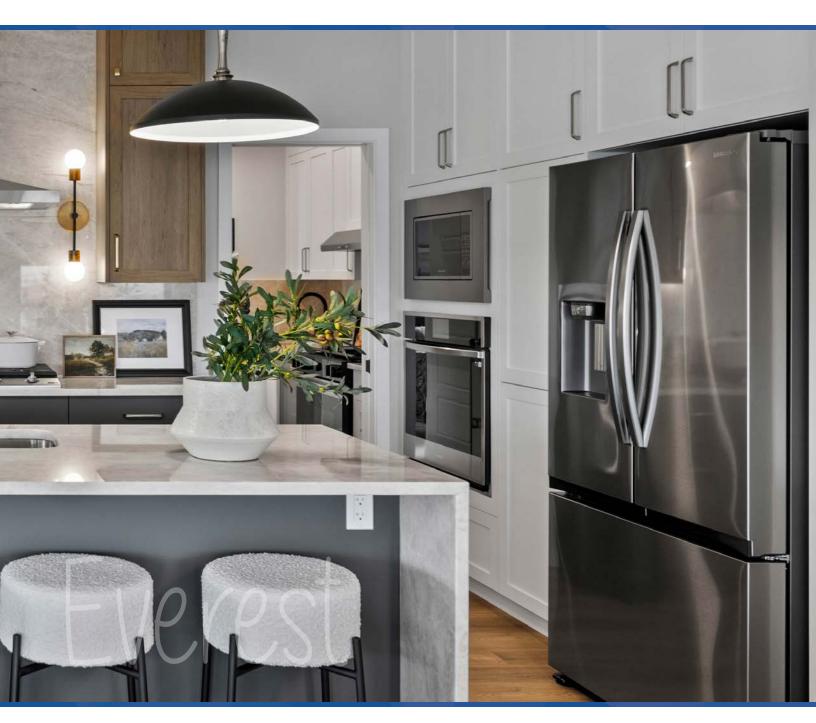

5 Bedroom

4 Bathroom

2529 sq. ft. Virtual Tour Avaliable

Exposed WOOD beams add warmth and rustic charm, perfectly complementing the sleek island and elegant Waterfall countertop in this modern kitchen.

Featuring a MAIN FLOOY DECLYOOM with a full bath, the layout is perfect for hosting guests or accommodating extended family. Upstairs, TWO OWNEY'S SUITES with private ensuites offer enhanced comfort and privacy.