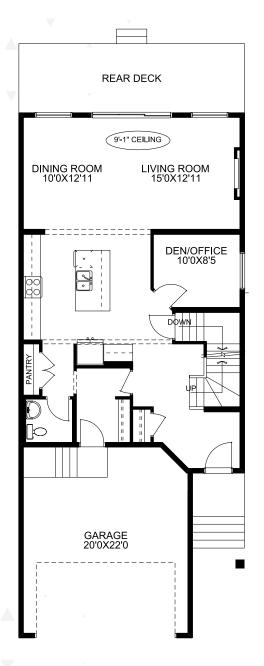

### The Katesbridge LS

3 Bedroom

2.5 Bathroom

1807 sq. ft. Virtual Tour Avaliable

The Open-Concept main floor seamlessly connects the kitchen, dining, and living areas, promoting family interaction and effortless entertaining.

Soft-close cabinetry, QUANTE COUNTERTOPS, and a full-depth fridge cupboard for extra storage and a sleek look are included in the kitchen.

Adding depth, warmth, and character, the brick feature wall serves as a striking architectural focal point throughout the home.

5 Bedroom4 Bathroom

2326 sq. ft. Virtual Tour Avaliable

Offering privacy and convenience, a VEYSATIR DECYOOM on the main floor is perfect for family, guests or a home office. Adjacent to the main kitchen, the prep kitchen adds extra functionality while maintaining a tidy cooking space.

The modern kitchen stands out with its warm wood cabinetry, striking Marble Styled porcelain backsplash. A large island with bar seating and a stylish light fixture makes it ideal for both everyday use and entertaining.