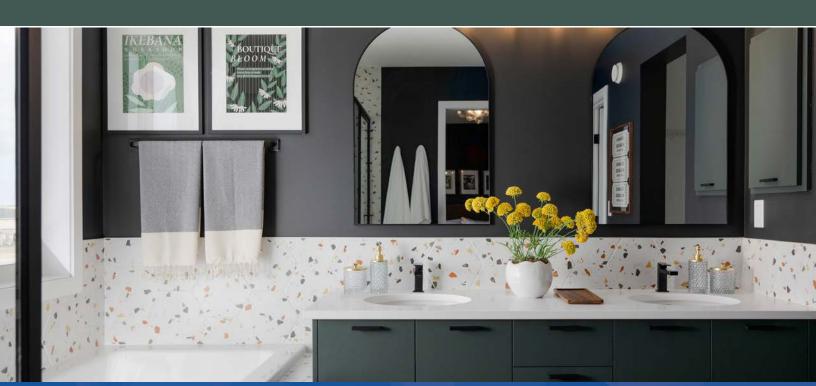

Exuding DOO CLOONCE, the ensuite showcases deep green cabinetry, matte black fixtures, and soft lighting for a striking contrast against the dark walls. Unique terrazzo tile with multicolored flecks adds a playful touch of character.