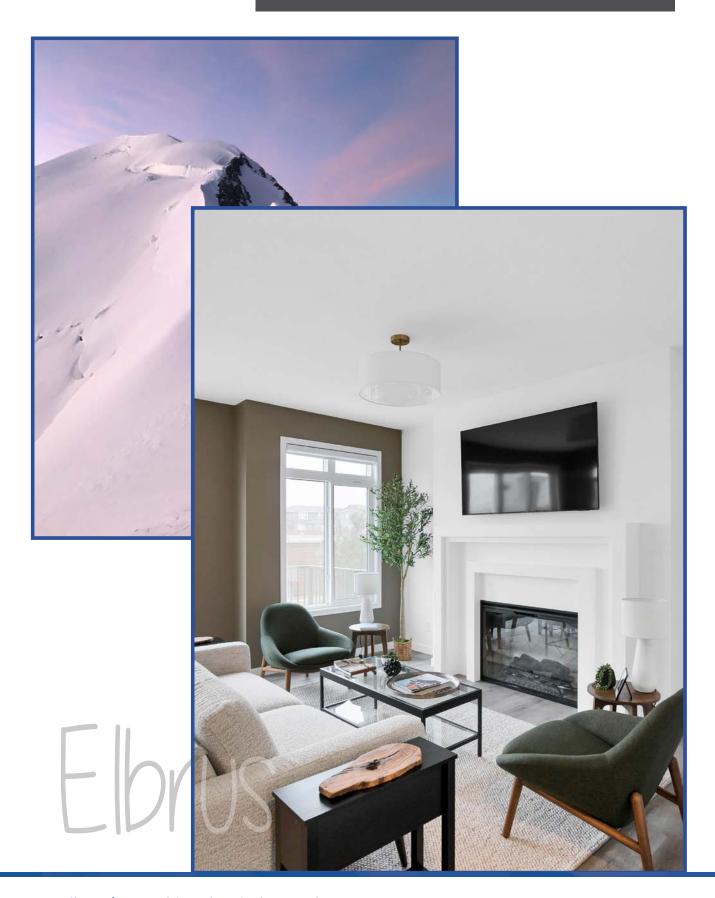

# The Carlingford N

Elbrus located in Russia, is Europe's tallest mountain. It is also a popular ski destination, offering a mix of rugged mountaineering and applical UXUIU Known for its accessibility, Elbrus represents a meeting of adventure and leisure. Its twin-peaked silhouette and year-round snow make it an iconic and visually stunning landmark in the Caucasus Mountains.

Grace drew inspiration from Elbrus's dual identity as a ski destination and a challenging peak. The gondola was a standout feature, symbolizing the ski lifts used on the mountain. Vintage ski gear and snowcat imagery added an alpine charm, while the room's mural depicted the unique transportation methods on the mountain.

## The Carlingford N

3 Bedroom2.5 Bathroom

2131 sq. ft. Virtual Tour Avaliable

Elevated by a beautifully designed tray ceiling and a modern central light fixture, this owner's suite exudes elegance. Its refined ambiance perfectly complements the warm tones and minimalist decor.