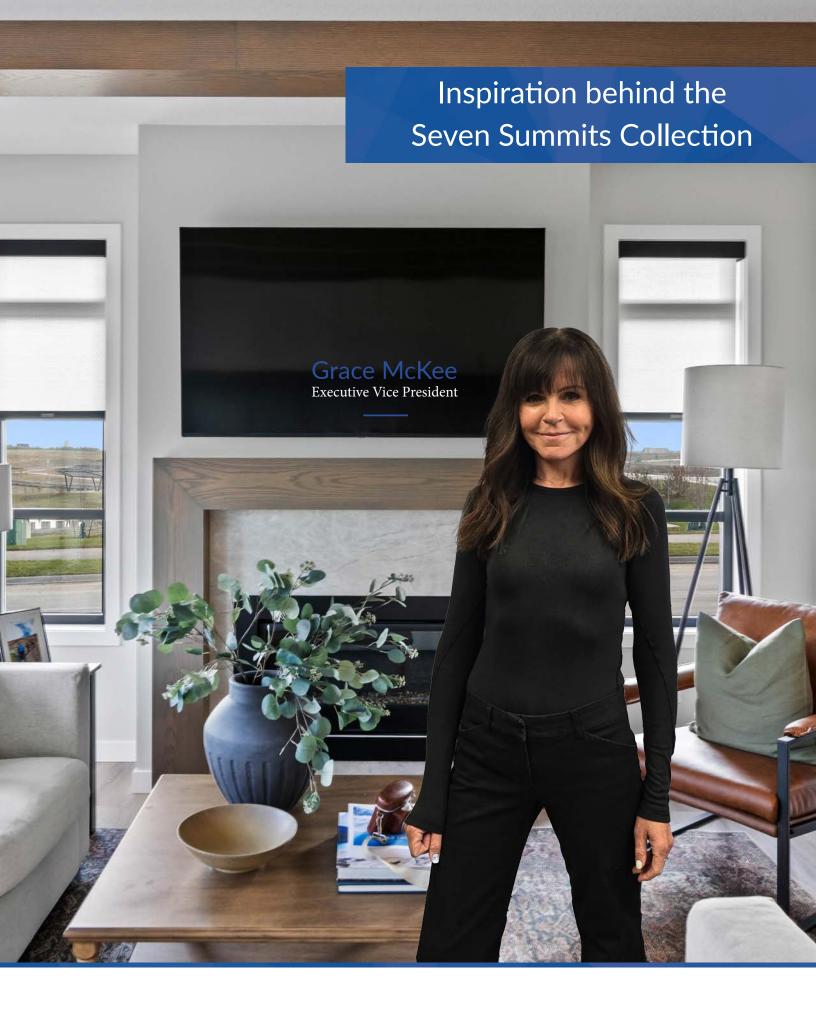

In 2024, McKee Homes faced the ambitious task of designing and furnishing seven new show homes, a challenge they embraced with an innovative concept: The Seven Summits. Fascinated by the difficulty and inspiration behind climbing these peaks, Grace McKee decided to incorporate their essence into new show homes, transforming each of the children's bedrooms into a tribute to the mountains and their surrounding cultures.

Each room drew inspiration from the mountain's environment and cultural elements. The designs aimed to capture the authenticity of its respective summit, making the rooms more than just visually appealing—they became storytelling spaces.

For McKee Homes, the Seven Summits project symbolizes more than creative interior design. It embodies ambition and perseverance. As Grace McKee described, the project mirrored the challenges faced by mountaineers—dedication, effort, and VISION—all attributes that resonate with the company's mission to create exceptional homes.

Throughout the project McKee Homes prioritized authenticity by sourcing culturally significant items, along with stories and photographs from intrepid mountaineers.

"It wasn't just a staged house to us; it was about representing the continents, the mountains, and the culture."