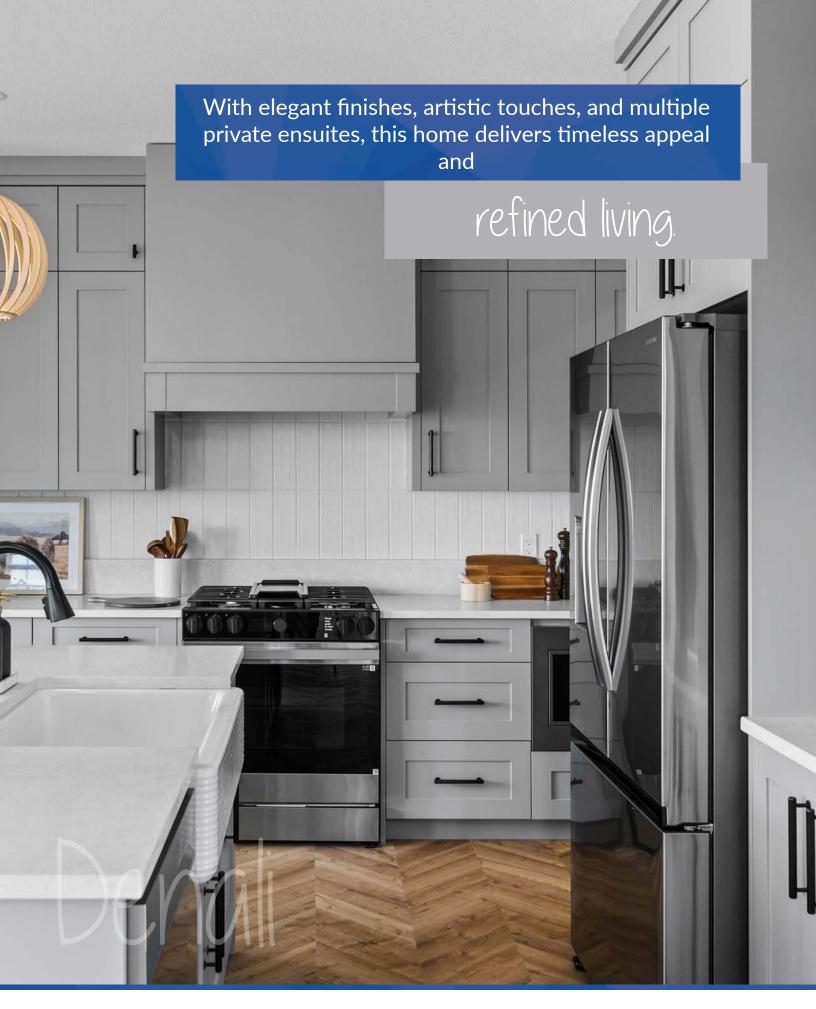

## The Aldergrove

Denal, located in Alaska, is North America's tallest peak. Known for its harsh weather, it challenges climbers with its Cold temperatures and remote location. The mountain's stunning, untouched beauty is a beacon for adventurers seeking solitude and challenge. Its name, meaning "The High One" in the Koyukon Athabaskan language, reflects its cultural significance to Alaska's Indigenous people.

Denali's room showcased the ruggedness of Alaska. The SNOW Wall around the bed symbolized the protective barriers climbers build to shield against storms. The Twin Otter airplane model honored the aircraft that transports climbers to Denali's base camp. Fishing gear and North American wildlife plushies paid homage to Alaska's outdoorsy culture.

5 Bedroom

4.5 Bathroom

2766 sq. ft.

Virtual Tour Avaliable

Offering three private ensuites, the Aldergrove delivers ultimate comfort and convenience—one on the main floor for guests and two upstairs, including a luxurious owner's ensuite and a secondary bedroom ensuite for added privacy.

The inviting living room showcases a stunning floor-to-ceiling stone fireplace with a custom mantle, creating a bold focal point that projects warmth and rustic charm.

Beautifully designed with sleek grey cabinetry, a large island with a farmhouse sink, and eye-catching pendant lighting, the kitchen projects warmth and style.

### Selections

Silver Satin Main Floor Wall Paint

Dove Grey Cabinets

White Matte Backsplash

Opulent Gold Countertops

Art District Chevron Luxury Vinyl Plank