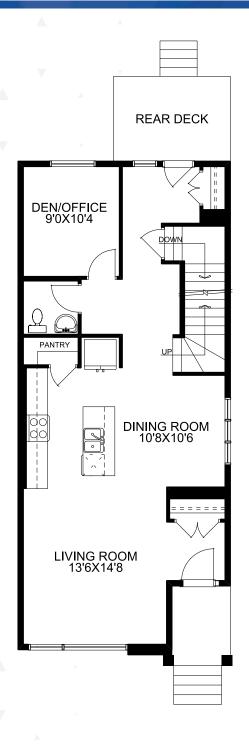

### The Katesbridge LS

3 Bedroom

2.5 Bathroom

1807 sq. ft. Virtual Tour Avaliable

The Open-Concept main floor seamlessly connects the kitchen, dining, and living areas, promoting family interaction and effortless entertaining.