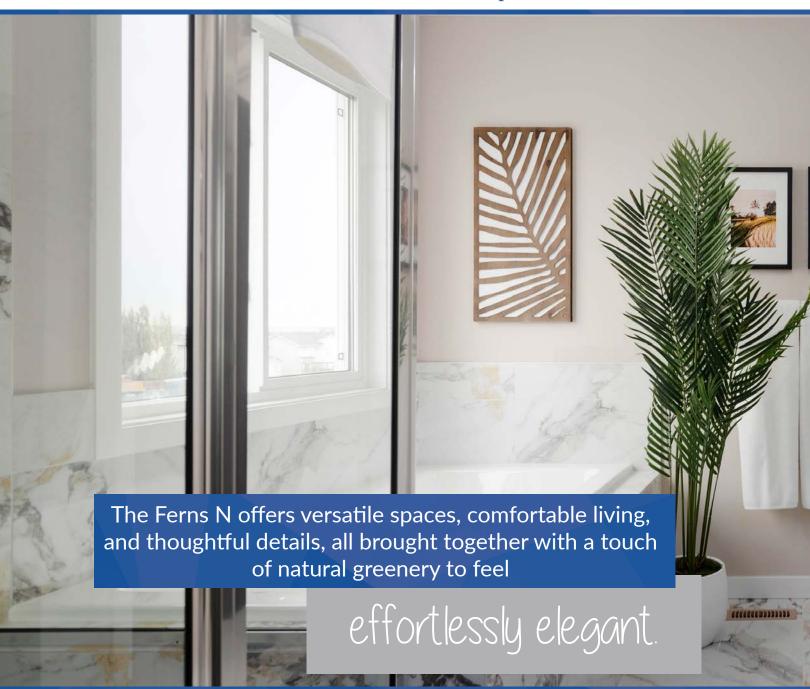

## The Ferns N

Puncak Jaya, the highest peak in Oceania, is surrounded by dense tropical rainforests and features a Unique gold Mine near its base. Its rugged terrain and remote location make it one of the most challenging climbs in Oceania. The mountain also holds cultural significance, as it is situated within the rich tribal lands of Papua, adding layers of heritage and history to its allure.

This room incorporated the tribal and adventurous spirit of Papua's highest peak. The gold mining chest and tribal masks represented the CULTURE and history surrounding the mountain. Tiki torches at the room's entrance added an adventurous flair, and the tent bed reflected the base camp setups unique to the region.