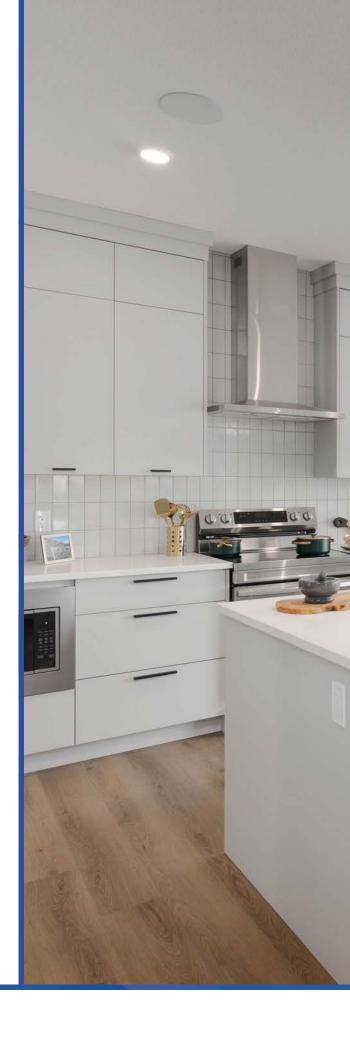

The modern kitchen stands out with its warm wood cabinetry, striking Marble Styled porcelain backsplash. A large island with bar seating and a stylish light fixture makes it ideal for both everyday use and entertaining.