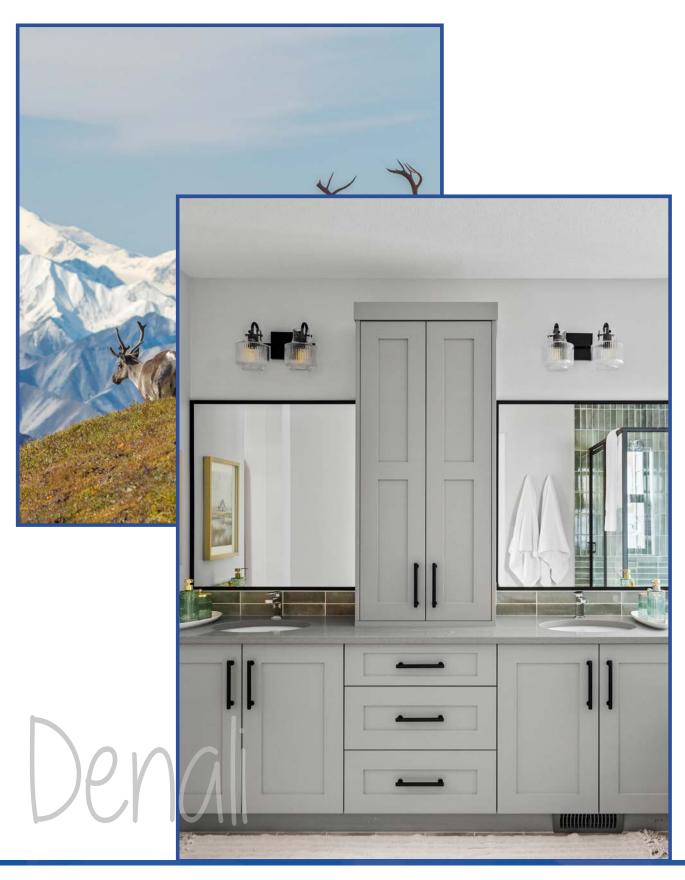

## The Aldergrove

Denal, located in Alaska, is North America's tallest peak. Known for its harsh weather, it challenges climbers with its Cold temperatures and remote location. The mountain's stunning, untouched beauty is a beacon for adventurers seeking solitude and challenge. Its name, meaning "The High One" in the Koyukon Athabaskan language, reflects its cultural significance to Alaska's Indigenous people.

Denali's room showcased the ruggedness of Alaska. The SNOW Wall around the bed symbolized the protective barriers climbers build to shield against storms. The Twin Otter airplane model honored the aircraft that transports climbers to Denali's base camp. Fishing gear and North American wildlife plushies paid homage to Alaska's outdoorsy culture.