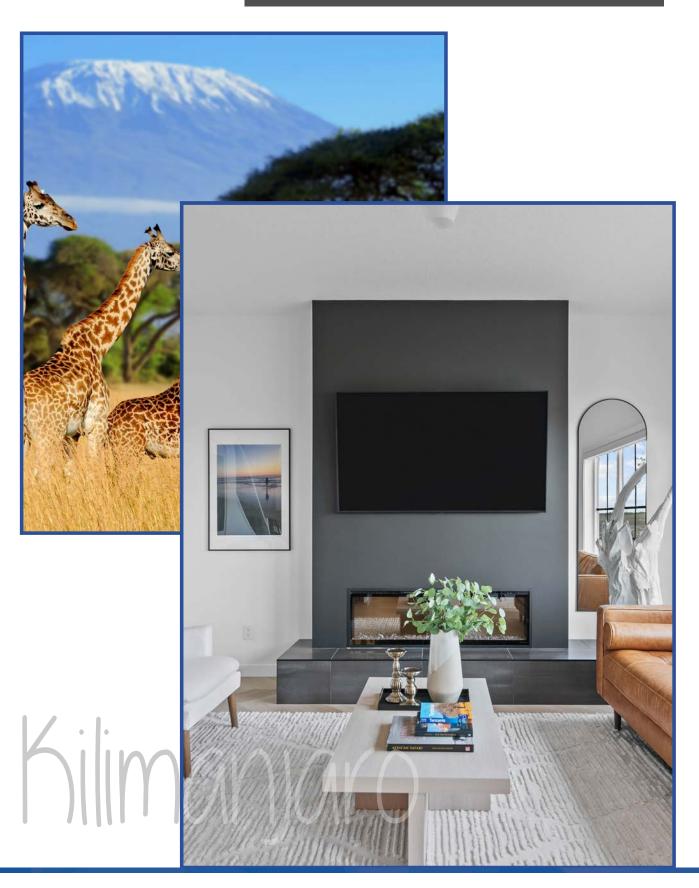

## The Ferns Zero Lot Line (ZLL)

breathtaking views of Wildlife and Savannah landscapes. Known as one of the most accessible high peaks, it attracts both seasoned climbers and adventurers seeking a unique wilderness experience. Its snow-capped summit, contrasting with the warm plains below, stands as a striking symbol of Africa's natural diversity.

Kilimanjaro's room was envisioned as a Safari adventure, with decor reflecting the Serengeti's rich biodiversity. The platform bed, surrounded by ropes, was inspired by safari lodges, where beds are often draped in mosquito netting. Animals like elephants and giraffes added a playful, child-friendly touch, while the custom-built safari Jeep captured the spirit of exploration.

A striking feature wall with a Sleek built-in fireplace anchors the living room, creating a cozy yet modern focal point.