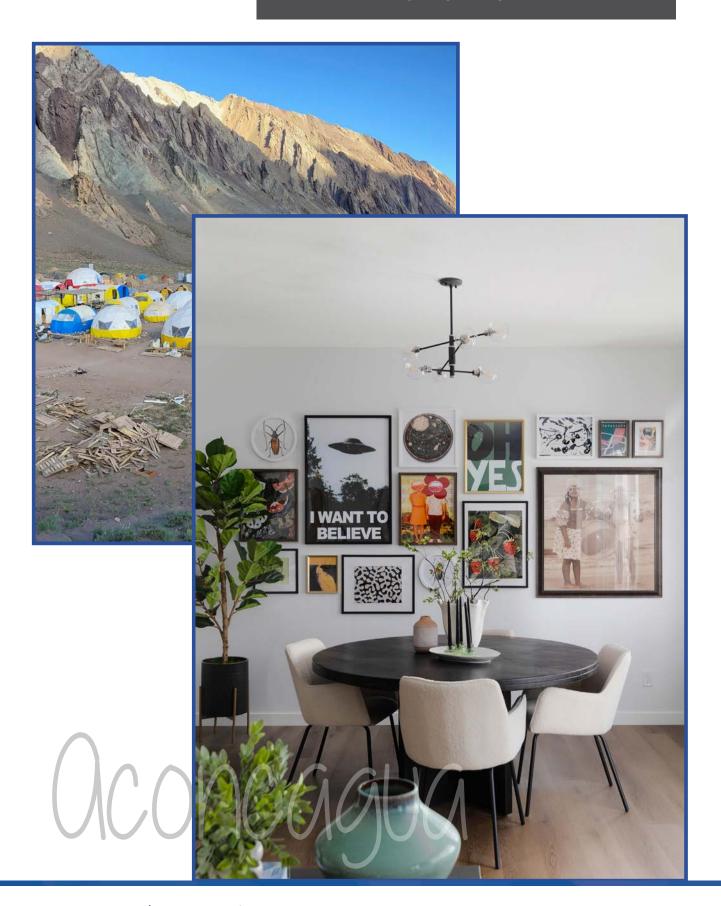

## The Ballina N II

Located in Argentina, OCONCAGUA is South America's tallest mountain. It transitions from lush rainforests to barren, high-altitude peaks. Aconcagua stands as a testament to the beauty and biodiversity of the Andes. Its towering presence and extreme conditions have earned it the nickname "The Stone Sentinel."

Our Aconcagua room celebrated the contrast between the lush Amazon rainforest and the stark mountains of Argentina. Grace designed the room to transition from jungle-like vines and hanging animals to a mountaineering aesthetic with a custom-made base camp tent. Solar panels represented the practical needs of climbers, while the bed's branding, "McKee Oconcagua Expeditions," added a personal touch.

3 Bedroom

2.5 Bathroom

2234 sq. ft. Virtual Tour Avaliable

Blending artistic expression with modern design, the dining space showcases a gallery wall of vibrant, eclectic artwork that adds PErsonally and charm.