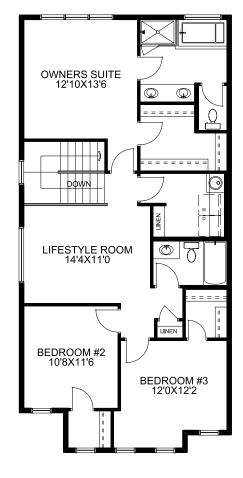

3 Bedroom

2.5 Bathroom

2089 sq. ft. Virtual Tour

Avaliable

40. Kilimanjaro | 232 Lewiston Drive

Designed with a young family in mind, soft pink tones, a bold rainbow accent wall, and cozy furnishings create a fun, inviting atmosphere. Opposite the bed, a Wall-to-Wall ballet Mirror adds elegance and functionality, perfect for both play and practice.