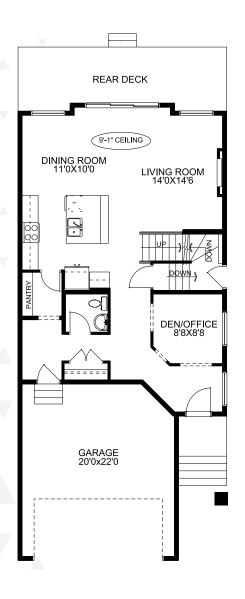

### The Katesbridge LS

3 Bedroom

2.5 Bathroom

1807 sq. ft. Virtual Tour Avaliable

The Open-Concept main floor seamlessly connects the kitchen, dining, and living areas, promoting family interaction and effortless entertaining.

Soft-close cabinetry, QUANTE COUNTERTOPS, and a full-depth fridge cupboard for extra storage and a sleek look are included in the kitchen.

Adding depth, warmth, and character, the brick feature wall serves as a striking architectural focal point throughout the home.

### Selections

Classic Grey Main Floor Wall Paint

Sheer Beauty Lower Cabinets

Cotton Mist Upper Cabinets

Thunder Grey Countertops

Cocoon Luxury Vinyl Plank

Bricklane White Feature Walls

Ot McKee Homes, our tailored design process ensures your home reflects your unique vision.