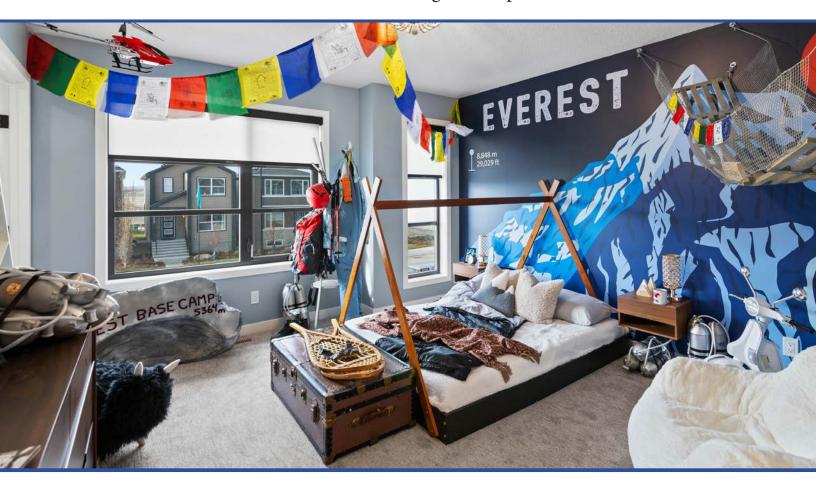

## The Cavehill Zero Lot Line (ZLL)

Everest, the world's tallest mountain, is located on the border of Nepal and Tibet. Its iconic base camp and cultural significance make it a dream destination for climbers and adventurers. Everest symbolizes human perseverance and the triumph of spirit over adversity. The mountain's harsh conditions and breathtaking landscapes have inspired countless stories of courage and exploration.

Designed with iconic trekking landmarks in mind, the Everest-themed room features the Everest Base Camp rock and the Hillary Bridge as staples of the journey to the summit. The addition of prover wheels and flags brings a cultural depth to the space, while the Vespa scooter reflects the vibrant, bustling streets of Nepal.