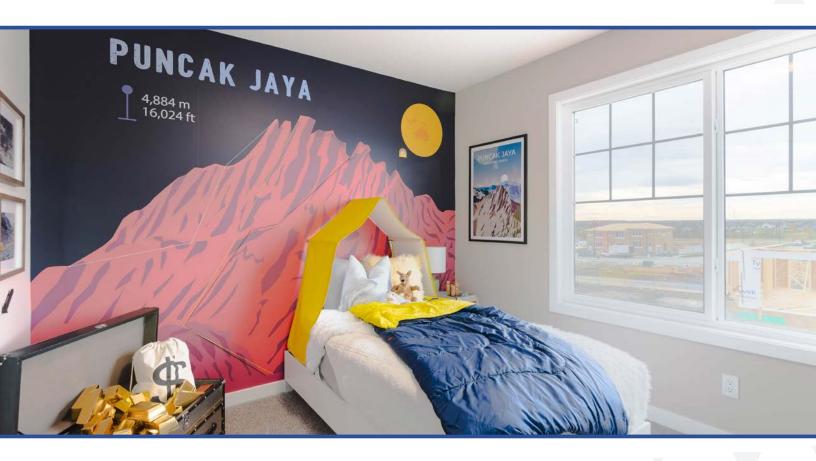

## The Ferns N

Puncak Jaya, the highest peak in Oceania, is surrounded by dense tropical rainforests and features a Unique gold Mine near its base. Its rugged terrain and remote location make it one of the most challenging climbs in Oceania. The mountain also holds cultural significance, as it is situated within the rich tribal lands of Papua, adding layers of heritage and history to its allure.

This room incorporated the tribal and adventurous spirit of Papua's highest peak. The gold mining chest and tribal masks represented the CULTURE and history surrounding the mountain. Tiki torches at the room's entrance added an adventurous flair, and the tent bed reflected the base camp setups unique to the region.