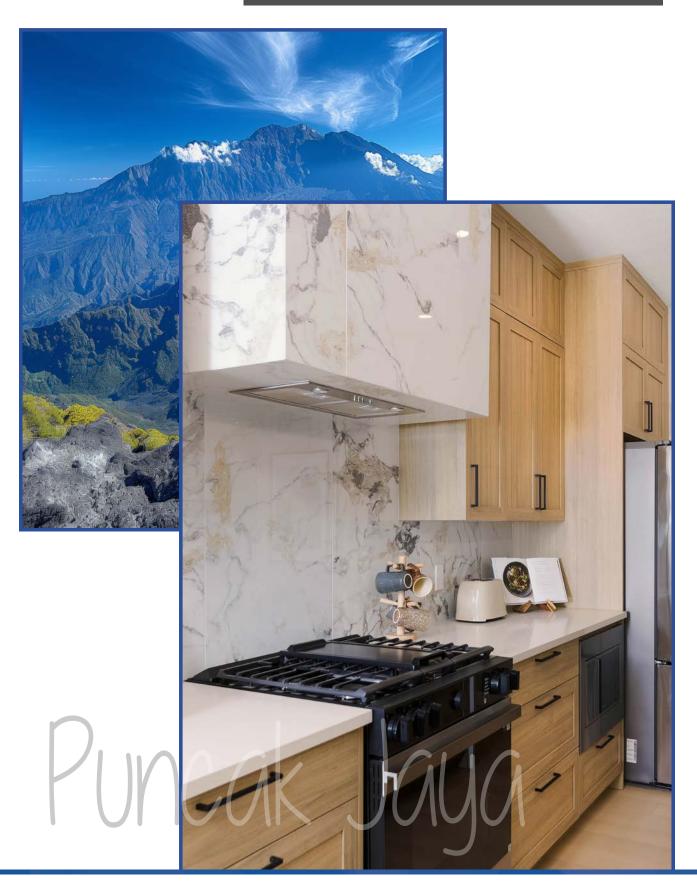

## The Ferns N

Puncak Jaya, the highest peak in Oceania, is surrounded by dense tropical rainforests and features a Unique gold Mine near its base. Its rugged terrain and remote location make it one of the most challenging climbs in Oceania. The mountain also holds cultural significance, as it is situated within the rich tribal lands of Papua, adding layers of heritage and history to its allure.

This room incorporated the tribal and adventurous spirit of Papua's highest peak. The gold mining chest and tribal masks represented the CULTURE and history surrounding the mountain. Tiki torches at the room's entrance added an adventurous flair, and the tent bed reflected the base camp setups unique to the region.

The modern kitchen stands out with its warm wood cabinetry, striking Marble Styled porcelain backsplash. A large island with bar seating and a stylish light fixture makes it ideal for both everyday use and entertaining.