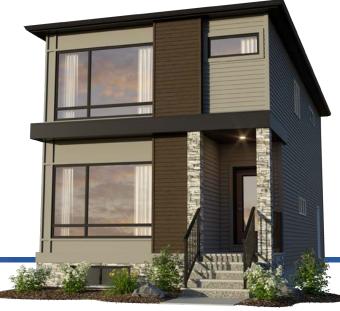

### The Katesbridge LS

3 Bedroom

2.5 Bathroom

1807 sq. ft. Virtual Tour Avaliable

The Open-Concept main floor seamlessly connects the kitchen, dining, and living areas, promoting family interaction and effortless entertaining.