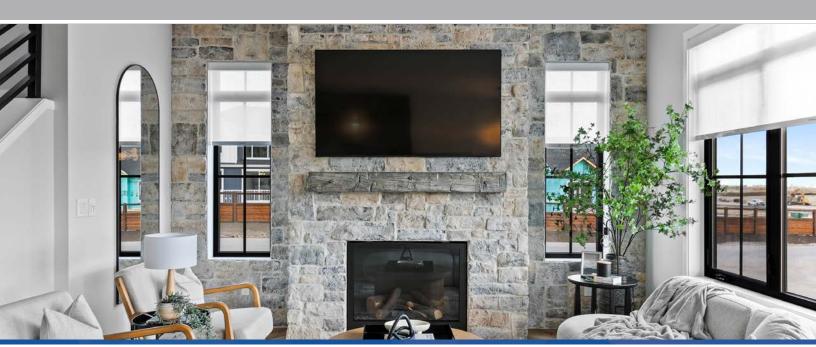

The inviting living room showcases a stunning floor-to-ceiling stone fireplace with a custom mantle, creating a bold focal point that projects warmth and rustic charm.

Beautifully designed with sleek grey cabinetry, a large island with a farmhouse sink, and eye-catching pendant lighting, the kitchen projects warmth and style.