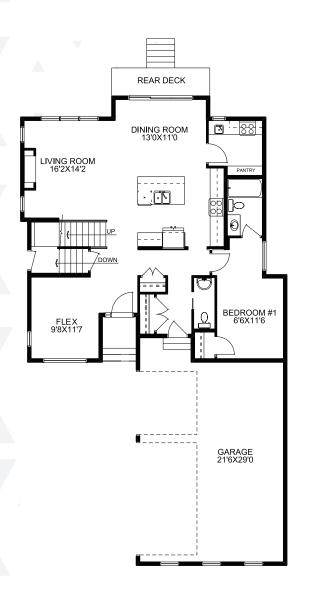

### The Katesbridge LS

3 Bedroom

2.5 Bathroom

1807 sq. ft. Virtual Tour Avaliable

The Open-Concept main floor seamlessly connects the kitchen, dining, and living areas, promoting family interaction and effortless entertaining.

Soft-close cabinetry, QUANTE COUNTERTOPS, and a full-depth fridge cupboard for extra storage and a sleek look are included in the kitchen.

Adding depth, warmth, and character, the brick feature wall serves as a striking architectural focal point throughout the home.

### Selections

Classic Grey Main Floor Wall Paint

Sheer Beauty Lower Cabinets

Cotton Mist Upper Cabinets

Thunder Grey Countertops

Cocoon Luxury Vinyl Plank

Bricklane White Feature Walls

Ot McKee Homes, our tailored design process ensures your home reflects your unique vision.