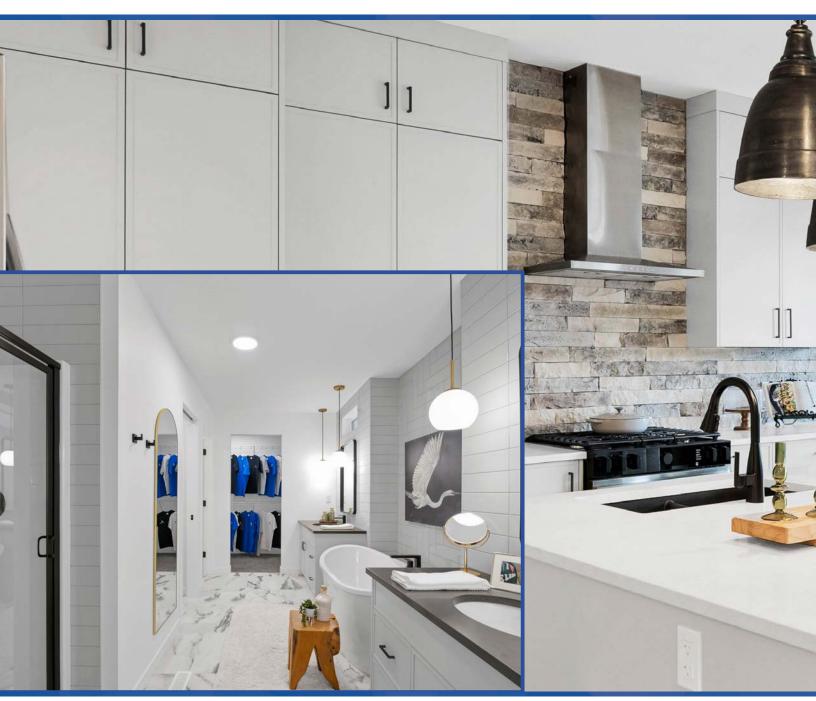

### The Katesbridge LS

3 Bedroom

2.5 Bathroom

1807 sq. ft. Virtual Tour Avaliable

The Open-Concept main floor seamlessly connects the kitchen, dining, and living areas, promoting family interaction and effortless entertaining.

Soft-close cabinetry, QUANTE COUNTERTOPS, and a full-depth fridge cupboard for extra storage and a sleek look are included in the kitchen.

Adding depth, warmth, and character, the brick feature wall serves as a striking architectural focal point throughout the home.

The modern kitchen stands out with its warm wood cabinetry, striking Marble Styled porcelain backsplash. A large island with bar seating and a stylish light fixture makes it ideal for both everyday use and entertaining.

Featuring elegant marble finishes, a double vanity, and stylish decor, the luxurious owner's ensuite offers a perfect blend of functionality and refined comfort.

Adding texture and warmth, the Stone accent wall creates a striking contrast to the sleek cabinetry and polished countertops in the kitchen.

Soft gray tones, marble-inspired flooring, and wall accents create a spa-like atmosphere in the ensuite, while the open walk-in closet enhances convenience and flow.