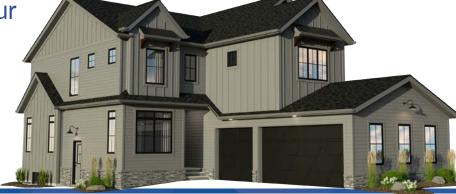

### The Katesbridge LS

3 Bedroom

2.5 Bathroom

1807 sq. ft. Virtual Tour Avaliable

The Open-Concept main floor seamlessly connects the kitchen, dining, and living areas, promoting family interaction and effortless entertaining.

Soft-close cabinetry, QUANTE COUNTERTOPS, and a full-depth fridge cupboard for extra storage and a sleek look are included in the kitchen.

Adding depth, warmth, and character, the brick feature wall serves as a striking architectural focal point throughout the home.

### Selections

Classic Grey Main Floor Wall Paint

Sheer Beauty Lower Cabinets

Cotton Mist Upper Cabinets

Thunder Grey Countertops

Cocoon Luxury Vinyl Plank

Bricklane White Feature Walls

Ot McKee Homes, our tailored design process ensures your home reflects your unique vision.