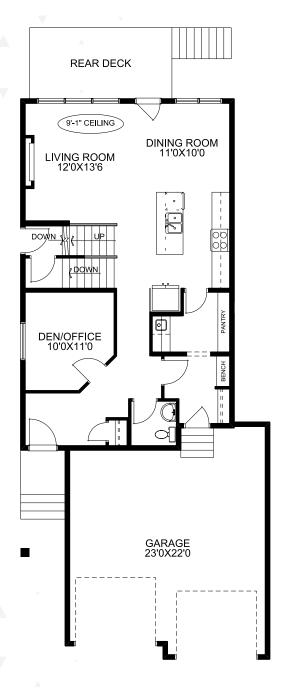

### The Katesbridge LS

3 Bedroom

2.5 Bathroom

1807 sq. ft. Virtual Tour Avaliable

The Open-Concept main floor seamlessly connects the kitchen, dining, and living areas, promoting family interaction and effortless entertaining.

Soft-close cabinetry, QUANTE COUNTERTOPS, and a full-depth fridge cupboard for extra storage and a sleek look are included in the kitchen.

Adding depth, warmth, and character, the brick feature wall serves as a striking architectural focal point throughout the home.