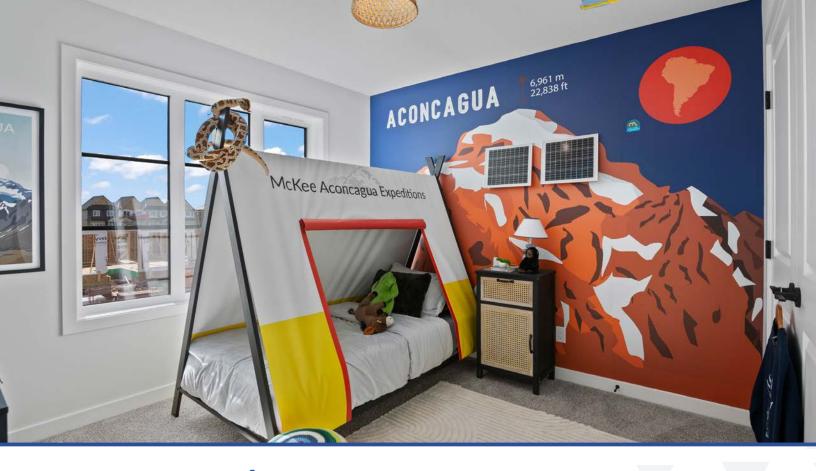

## The Ballina N II

Located in Argentina, OCONCAGUA is South America's tallest mountain. It transitions from lush rainforests to barren, high-altitude peaks. Aconcagua stands as a testament to the beauty and biodiversity of the Andes. Its towering presence and extreme conditions have earned it the nickname "The Stone Sentinel."

Our Aconcagua room celebrated the contrast between the lush Amazon rainforest and the stark mountains of Argentina. Grace designed the room to transition from jungle-like vines and hanging animals to a mountaineering aesthetic with a custom-made base camp tent. Solar panels represented the practical needs of climbers, while the bed's branding, "McKee Oconcagua Expeditions," added a personal touch.

3 Bedroom

2.5 Bathroom

2234 sq. ft. Virtual Tour Avaliable

Blending artistic expression with modern design, the dining space showcases a gallery wall of vibrant, eclectic artwork that adds PErsonally and charm.