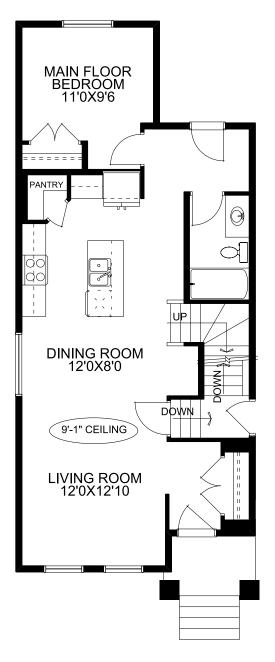

## Floorplan

## Main Floor

831 SQFT

**Upper Floor** 

765 SQFT

(▶)(**f**)(**O**)

mckeehomes.com

\*Prices, specs, features, and images are subject to change and may not be indicative of included items.