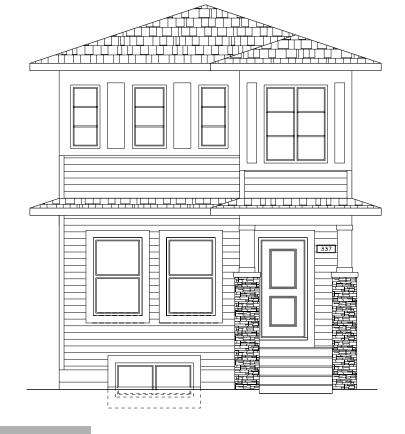

## 337 Ellen Park : The Laurelvale II

## Home Features:

- 9'0 Main floor ceiling height
- 1 1/4" Quartz countertops throughout
- Luxury Vinyl Plank in all main floor open living areas
- Please see your Area Sales Manager for a full list of included features