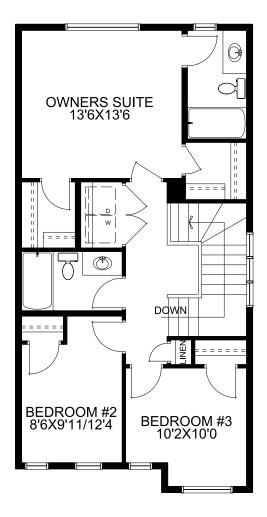

## Floorplan

## Main Floor

831 SQFT

**Upper Floor** 

765 SQFT

(▶)(**f**)(**O**)

mckeehomes.com

\*Prices, specs, features, and images are subject to change and may not be indicative of included items.