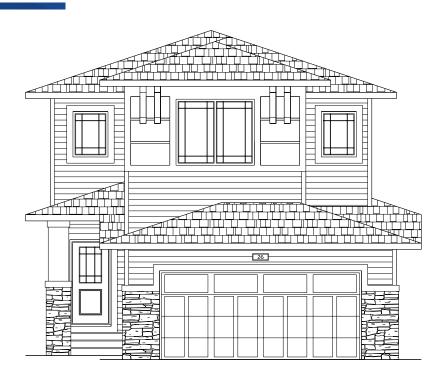

## 26 Ellen Bay : The Fernhill N

### Home Features:

- 9'0 Main floor ceiling height
- 1 1/4" Quartz countertops throughout
- Luxury Vinyl Plank in all main floor open living areas
- Please see your Area Sales Manager for a full list of included features