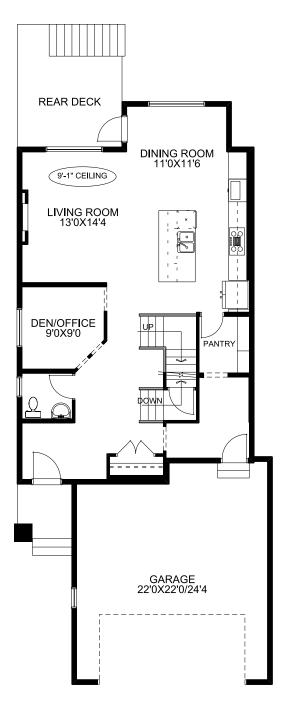

Quick Possession

Possession: Feb 2025

Price: See Website

## 26 Ellen Bay : The Fernhill N



### Home Features:

- 9'0 Main floor ceiling height
- 1 1/4" Quartz countertops throughout
- Luxury Vinyl Plank in all main floor open living areas
- Please see your Area Sales Manager for a full list of included features



Leo Doiron

T 403 941-1115 C 403 804-5010

210 Vista Rd. Crossfield, AB



Honesty in Every Detail, Quality in Every Corner, Integrity in Every Home.

# Floorplan

#### Main Floor

1100 SQFT

### **Upper Floor**

1268 SQFT





403-948-6595

mckeehomes.com

**()(f)** 



\*Prices, specs, features, and images are subject to change and may not be indicative of included items.