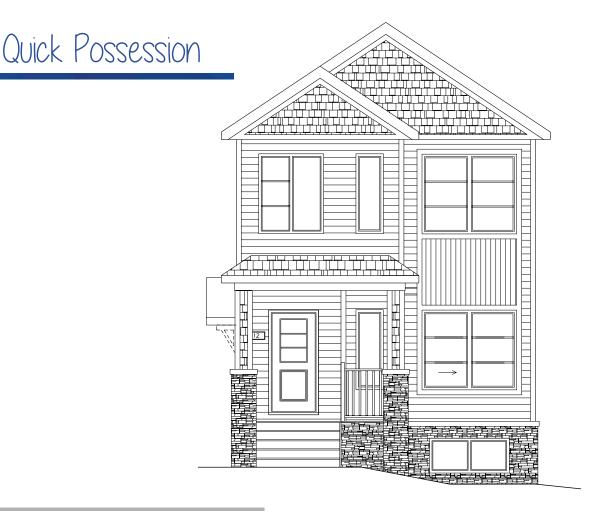

## ⊿ <sup>1621</sup> ⊟ 4 ⊖ 3

Possession: May 2025

Price: See Website

## 12 Lewiston Drive : The Laurelvale II

## Home Features:

- 9'0 Main floor ceiling height
- 1 1/4" Quartz countertops throughout
- Luxury Vinyl Plank in all main floor open living areas
- Please see your Area Sales Manager for a full list of included features