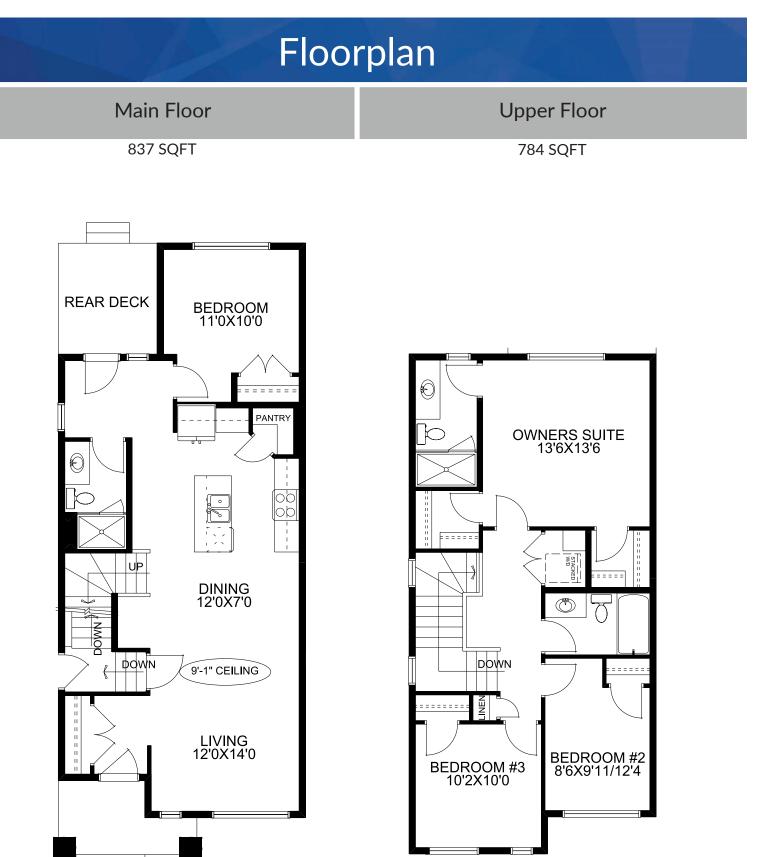

## ⊿ <sup>1621</sup> ⊟ 4 ⊖ 3

Possession: May 2025

Price: See Website

## 12 Lewiston Drive : The Laurelvale II

## Home Features:

- 9'0 Main floor ceiling height
- 1 1/4" Quartz countertops throughout
- Luxury Vinyl Plank in all main floor open living areas
- Please see your Area Sales Manager for a full list of included features