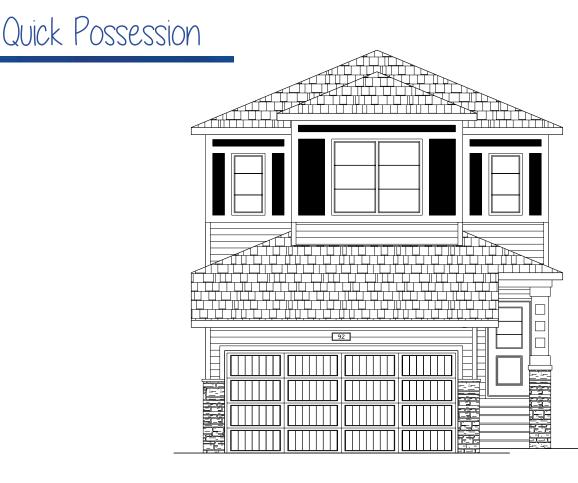

## 92 Lewiston Drive : The Capecastle N ZLL

## Home Features:

- 9'0 Main floor ceiling height
- 1 1/4" Quartz countertops throughout
- Luxury Vinyl Plank in all main floor open living areas
- Please see your Area Sales Manager for a full list of included features