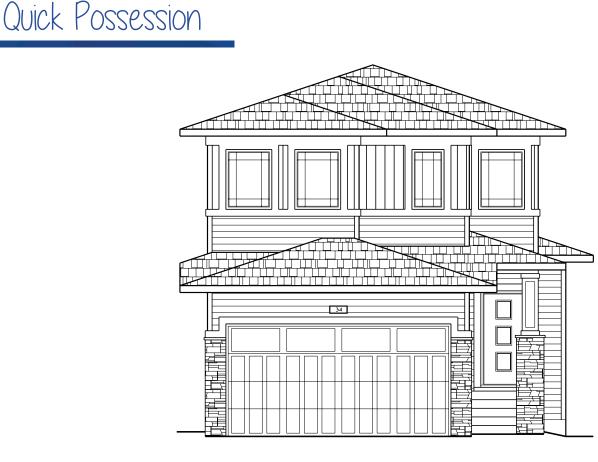

## 34 Ellen Bay : The Ordboe N LS

## Home Features:

- 9'0 Main floor ceiling height
- 1 1/4" Quartz countertops throughout
- Luxury Vinyl Plank in all main floor open living areas
- Please see your Area Sales Manager for a full list of included features