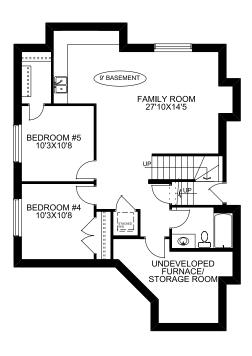

## Floorplan

Main Floor

Upper Floor

**Optional**Basement Dev

1110 SQFT 1399 SQFT

807 SQFT

2 Fieldstone Link Balzac, AB

Showhome Hours: Coming Soon!