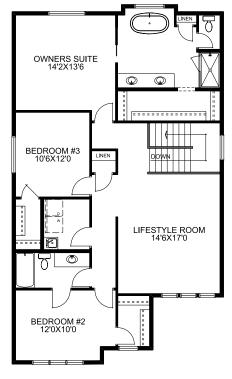

## Floorplan

Main Floor

Upper Floor

**Optional**Basement Dev

1110 SQFT 1399 SQFT

807 SQFT

2 Fieldstone Link Balzac, AB

Showhome Hours: Coming Soon!