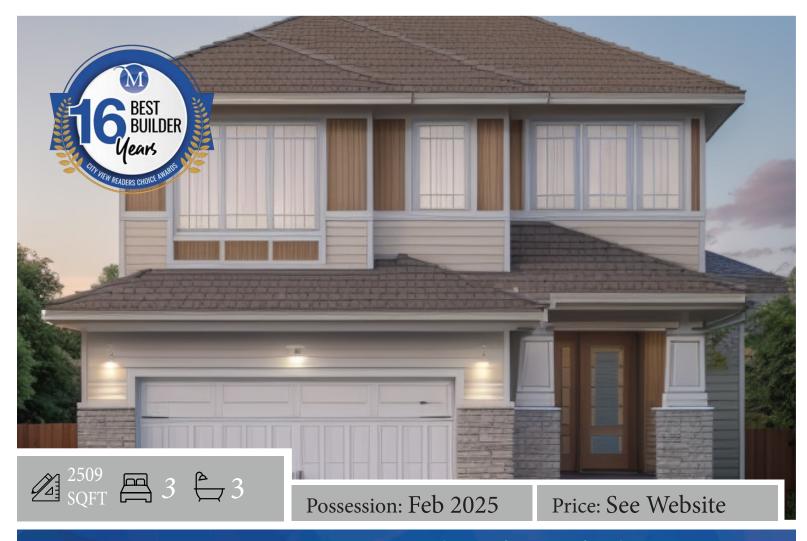

## 18 Fieldstone Link: Loughneagh Revised

## Home Features:

- Samsung Stainless Steel Main Kitchen Appliance Upgrades
- Samsung Stainless Steel Spice Kitchen Appliance Upgrades
- Luxury Vinyl Plank on main floor
- Signature Lighting package
- Tille surround Shower in Ensuite
- Free-standing tub in Ensuite

- · Quartz Waterfall edge on Island
- Spindle railing
- Pot lights in kitchen and main floor/upper floor hallway
- Garage electric car rough-in
- Side entrance
- Gas line on deck
- Electric fireplace in Living room

## Floorplan

Main Floor

Upper Floor

**Optional**Basement Dev

1110 SQFT 1399 SQFT

807 SQFT

2 Fieldstone Link Balzac, AB

Showhome Hours: Coming Soon!