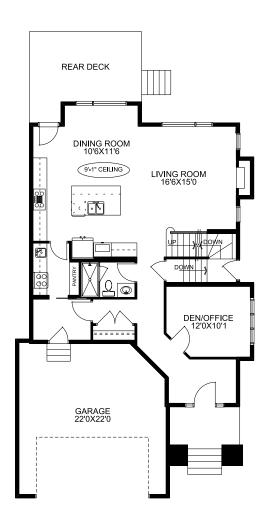

## Floorplan

Main Floor

Upper Floor

**Optional**Basement Dev

1110 SQFT 1399 SQFT

807 SQFT

2 Fieldstone Link Balzac, AB

Showhome Hours: Coming Soon!