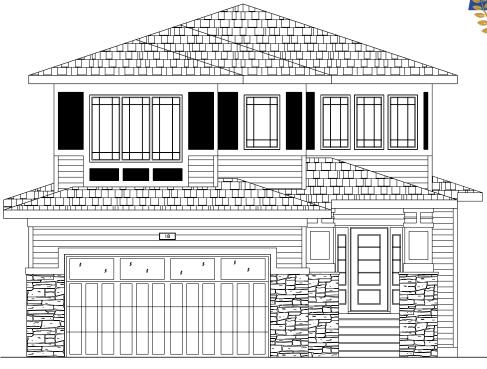

## 18 Fieldstone Link : The Loughneah

## Home Features:

- Tille surround Shower in Ensuite and Main floor Ensuite
- 1 1/4" Quartz countertops throughout
- Free-standing tub in Ensuite
- Heated floor in Ensuite, Main floor ensuite and laundry room
- Black fusion exterior windows