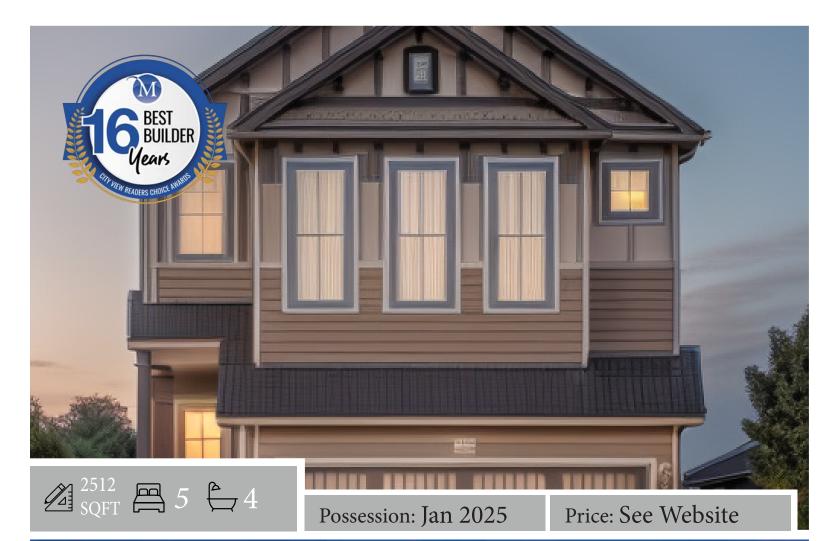

## 164 Lewiston Drive: Cavehill N ZLL

## Home Features:

- Backing on to Greenspace
- Sunshine Basement
- Side Entrance exterior landing
- Tray ceiling Bonus Room
- Future Basement suite Rough ins – Drain R/I, Gas line size upgrade
- Front landscaping and side gravel
- 80 Sqft Rear Deck
- Gas Line to rear deck
- Built in Kitchen Appliance
  Gas Cooktop, Chimney, Wall oven, Built in M/W
- Double stacked kitchen