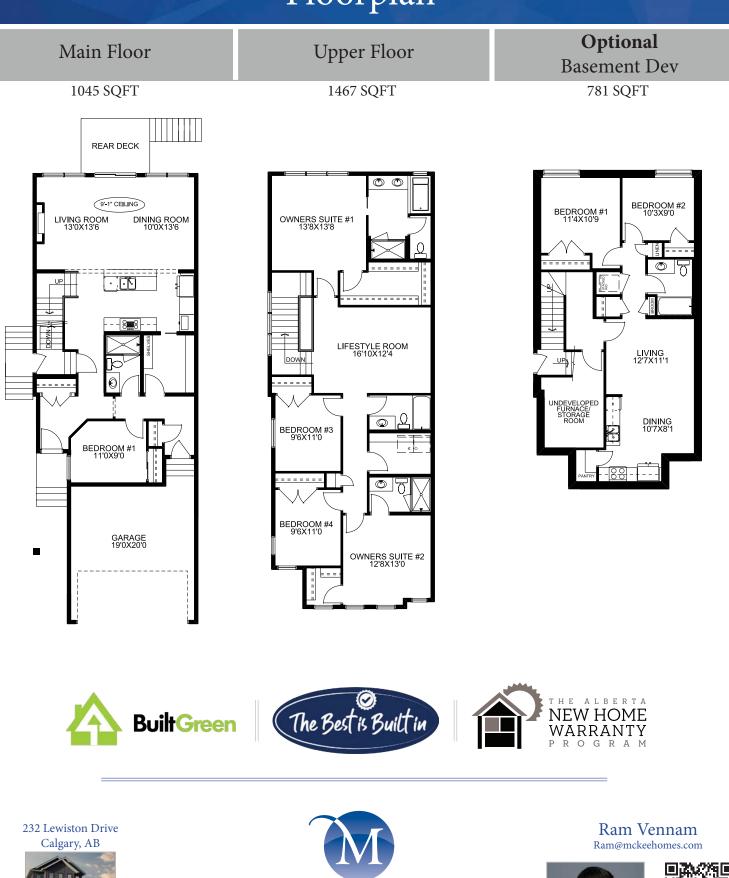

## 164 Lewiston Drive: Cavehill N ZLL



## Home Features:

- Backing on to Greenspace
- Sunshine Basement
- Side Entrance exterior landing
- Tray ceiling Bonus Room
- Future Basement suite Rough ins – Drain R/I, Gas line size upgrade
- Front landscaping and side gravel
- 80 Sqft Rear Deck
- Gas Line to rear deck
- Built in Kitchen Appliance
  Gas Cooktop, Chimney, Wall oven, Built in M/W
- Double stacked kitchen



## MCKEE HOMES

f O 403-948-6595 mckeehomes.com \*Prices, specs, features, and images are subject to change and may not be indicative of included items.

## Floorplan





Showhome Hours: Coming Soon.





C 403 707-7574