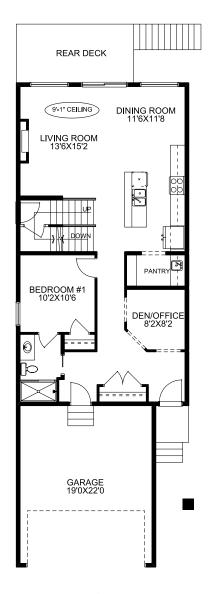

## Floorplan

Main Floor
Upper Floor
Basement Dev

1034 SQFT
1146 SQFT
684 SQFT

232 Lewiston Drive Calgary, AB

Showhome Hours: Coming Soon.

Ram Vennam
Ram@mckeehomes.com

Or scan for more options

C 403 707-7574