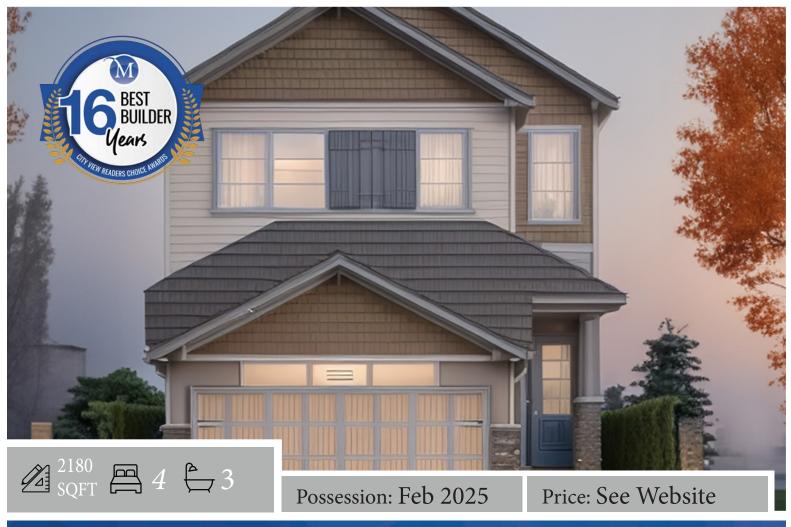

## 160 Lewiston Drive: Milstreet

## **Home Features:**

- Backing on to Greenspace
- Sunshine Basement
- Tray ceiling Bonus Room
- Future Basement suite Rough ins – Drain R/I, Gas line size upgrade
- Front landscaping and side gravel
- 128 Sqft Rear Deck

- Gas Line to rear deck
- Upgraded kitchen appliance with Chimney hood fan and Built in Microwave
- Double stacked kitchen cabinets tight to ceiling
- Butler pantry Sink
- Two set of pot and pan drawers

## Floorplan

Main Floor
Upper Floor
Basement Dev

1034 SQFT
1146 SQFT
684 SQFT

232 Lewiston Drive Calgary, AB

Showhome Hours: Coming Soon.

Ram Vennam
Ram@mckeehomes.com

Or scan for more options

C 403 707-7574