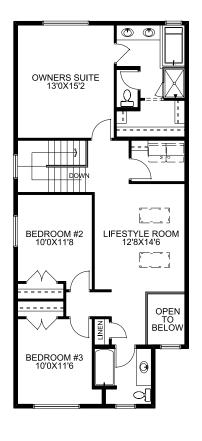

## Floorplan

Main Floor
Upper Floor
Basement Dev

1034 SQFT
1146 SQFT
684 SQFT

232 Lewiston Drive Calgary, AB

Showhome Hours: Coming Soon.

Ram Vennam
Ram@mckeehomes.com

Or scan for more options

C 403 707-7574