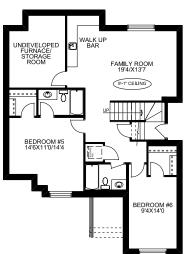

## Floorplan

Main Floor Upper Floor Optional
Basement Dev
1293 SQFT 1639 SQFT 952 SQFT

2 Fieldstone Link Balzac, AB

Showhome Hours: Coming Soon!