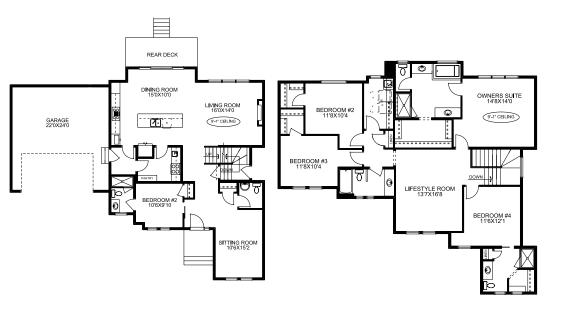

## Floorplan

Main Floor Upper Floor Optional
Basement Dev
1293 SQFT 1639 SQFT 952 SQFT

2 Fieldstone Link Balzac, AB

Showhome Hours: Coming Soon!