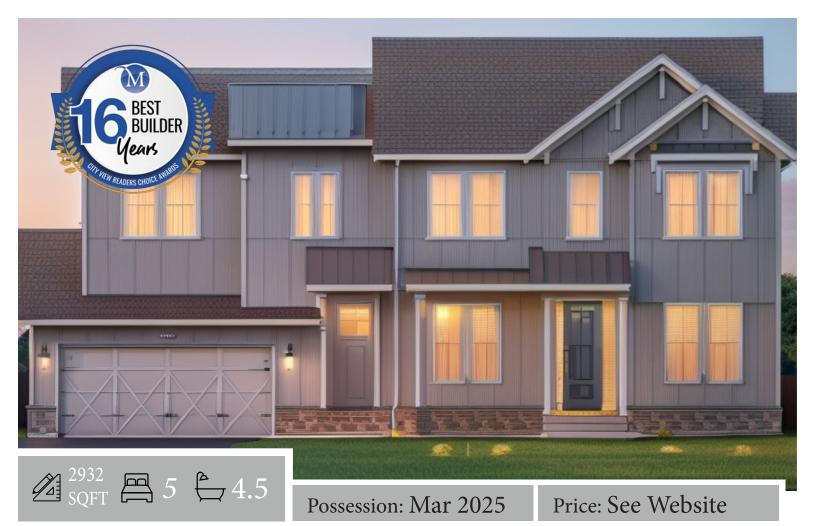

## 28 Fieldstone Close: Custom Two Storey

## Home Features:

- Samsung Stainless Steel Main Kitchen Appliance Upgrades
- Samsung Stainless Steel Spice Kitchen Appliance Upgrades
- Luxury Vinyl Plank on main floor (excluding main floor bedroom and ensuite)
- Matte Black Lighting package
- Tille surround Shower in Ensuite and Main floor Ensuite
- Free-standing tub in Ensuite

- Quartz Waterfall edge on Island
- Heated floor in Ensuite
- Spindle railing
- French door in pantry and den
- Pot lights in kitchen and main floor/upper floor hallway
- Garage electric car rough-in
- Undermount sinks
- Side entrance
- Gas line on deck
- Electric fireplace in Living room