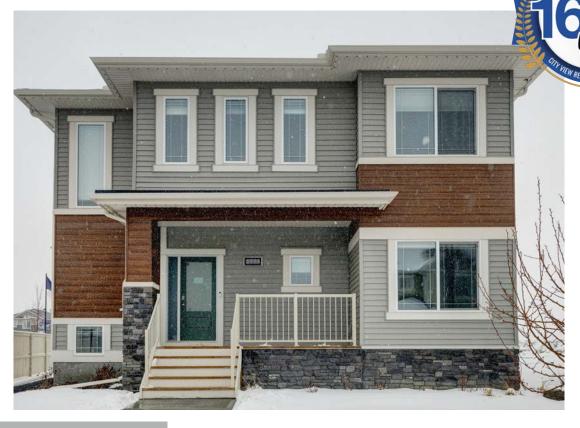

## 2773 Baywater Landing: The Roscrea

### Home Features:

- 9'0 Main floor ceiling height
- 1 1/4" Quartz countertops throughout
- Luxury Vinyl Plank in all main floor open living areas
- Developed Carriage Suite
- Please see your Area Sales Manager for a full list of included features