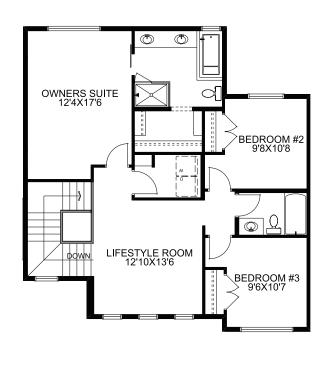

## Quick Possession





Possession: Immediate

Price: See Website

## 2773 Baywater Landing: The Roscrea



### Home Features:

- 9'0 Main floor ceiling height
- 1 1/4" Quartz countertops throughout
- Luxury Vinyl Plank in all main floor open living areas
- Developed Carriage Suite
- Please see your Area Sales Manager for a full list of included features



Lorence Bouvier lorence.bouvier@mckeehomes.com

T 403 948-7881 C 587 439-9253 2647 & 2651 Bayside Blvd.

Airdrie, AB



# Floorplan

#### Main Floor

### **Upper Floor**

1040 SQFT

1075 SQFT





### **Carriage Suite**

1091 SQFT 592 SQFT











Your Dream Home, Built Your Way.