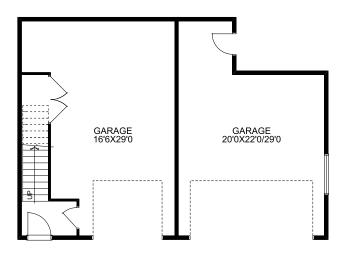

# Floorplan

#### Main Floor

### **Carriage Suite**

1091 SQFT 592 SQFT

Your Dream Home, Built Your Way.