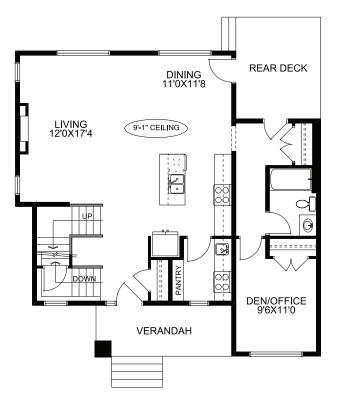

## Quick Possession





Possession: Immediate

Price: See Website

## 2773 Baywater Landing: The Roscrea



### Home Features:

- 9'0 Main floor ceiling height
- 1 1/4" Quartz countertops throughout
- Luxury Vinyl Plank in all main floor open living areas
- Developed Carriage Suite
- Please see your Area Sales Manager for a full list of included features



Lorence Bouvier lorence.bouvier@mckeehomes.com

T 403 948-7881 C 587 439-9253 2647 & 2651 Bayside Blvd.

Airdrie, AB



# Floorplan

#### Main Floor

### **Upper Floor**

1040 SQFT

1075 SQFT





### **Carriage Suite**

1091 SQFT 592 SQFT











Your Dream Home, Built Your Way.