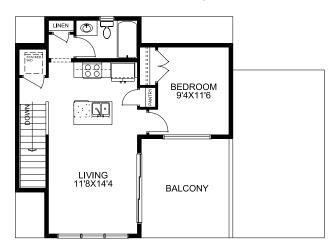

# Floorplan

### **Carriage Suite**

1091 SQFT 592 SQFT

Your Dream Home, Built Your Way.