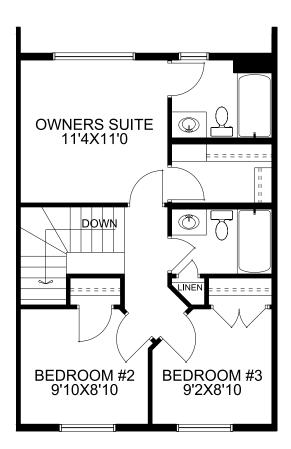

## Floorplan

## Main Floor

590 SQFT

**Upper Floor** 

580 SQFT

403-948-6595

mckeehomes.com

(**)**(**f**)(**0**)

\*Prices, specs, features, and images are subject to change and may not be indicative of included items.