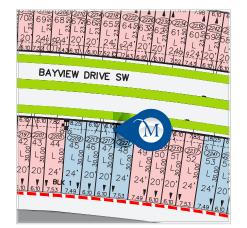

Possession: Feb 2024

Price: See Website

## 2149 Bayview Drive : The Old Castle



## Home Features:

- 9'0 Main floor ceiling height
- 1 1/4" Quartz countertops throughout
- Luxury Vinyl Plank in all main floor open living areas
- Please see your Area Sales Manager for a full list of included features



Karen Jackshaw karen.jackshaw@mckeehomes.com

T 403 948-7881 C 403 358-9132

1018 & 1022 Bayview Cres. Airdrie, AB



Honesty in Every Detail, Quality in Every Corner, Integrity in Every Home.

## Floorplan

## Main Floor

590 SQFT

**Upper Floor** 

580 SQFT





403-948-6595

mckeehomes.com

(**)**(**f**)(**0**)



\*Prices, specs, features, and images are subject to change and may not be indicative of included items.