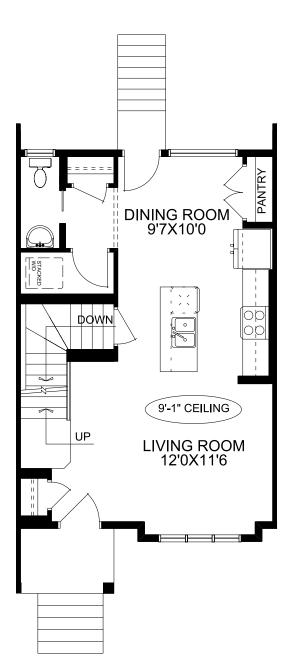

## Floorplan

## Main Floor

590 SQFT

**Upper Floor** 

580 SQFT

403-948-6595

mckeehomes.com

(**)**(**f**)(**0**)

\*Prices, specs, features, and images are subject to change and may not be indicative of included items.