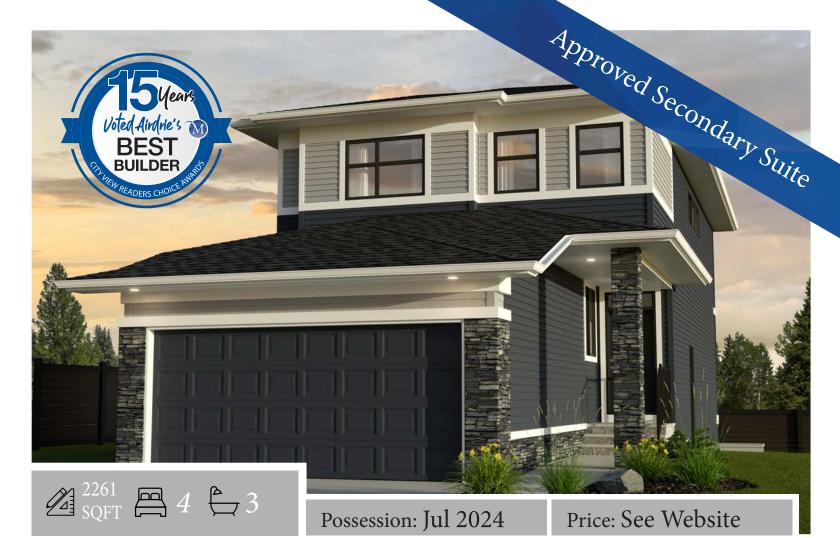

## 1213 Chinook Gate Bay: Carehill

## Home Features:

- Secondary Suite Permit Approved
- 9'0 main floor ceiling heights
- Included 16'0 x 8'0 rear deck Alluravision electric fireplace
- Matte black hinges on windows

- Triple glazed main and upper floor windows
- Cloud white miter cabinets
- 1 1/4" quartz countertops
- Upgraded 5 piece ensuite with walk in shower
- Added spice kitchen