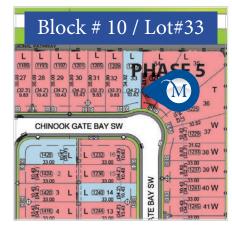

## 1213 Chinook Gate Bay: Carehill



## Home Features:

- Secondary Suite Permit Approved
- 9'0 main floor ceiling heights
- Included 16'0 x 8'0 rear deck Alluravision electric fireplace
- Matte black hinges on windows



- Triple glazed main and upper floor windows
- Cloud white miter cabinets
- 1 1/4" quartz countertops
- Upgraded 5 piece ensuite with walk in shower
- Added spice kitchen

## MCKEE HOMES

Þ f 🖸

**403-948-6595** mckeehomes.com \*Prices, specs, features, and images are subject to change and may not be indicative of included items.

## Floorplan



1305 Chinnk Gate Green



Showhome Hours: Monday - Thursday 2PM - 8PM Friday - Closed Saturday - Sunday Noon - 5PM



Ram Vennam Ram@mckeehomes.com



C 403 707-7574