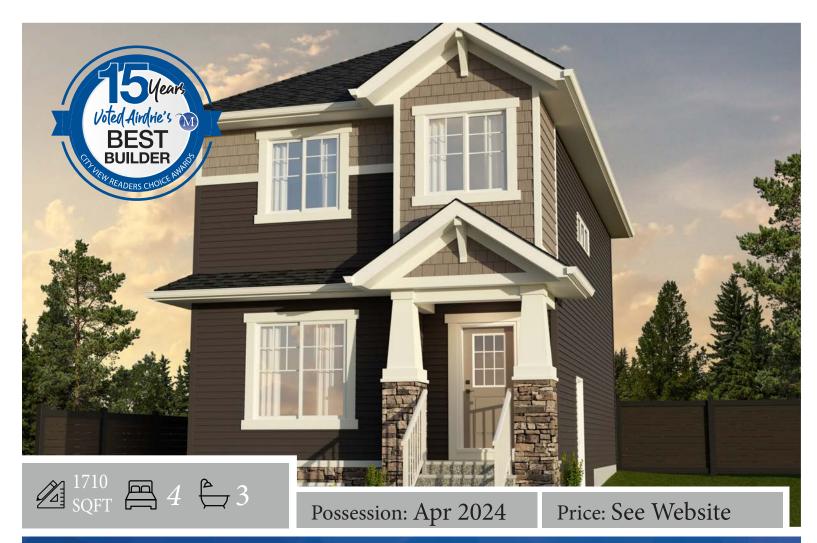

## 840 Reynolds Manor: Londondern II Revised\*

## Home Features:

- 9'0 ceiling heights on mainfloor
- Triple glazed windoes on the upper & main floor
- Carbon frozen wood cabinets
- Regal white 1 1/4" quartz countertops
- Luxury vinyl throughout main floor, laundry room, main floor bathroom & Ensuite
- Samsung 27 cubic foot water and ice dispensing fridge