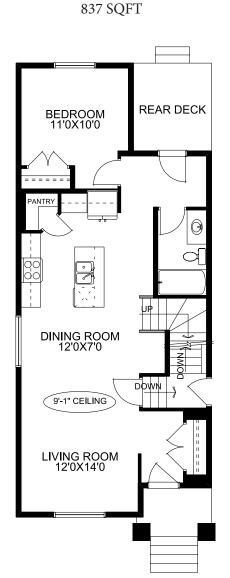

## Floorplan

Main Floor

Upper Floor

**Optional**Basement Dev

873 SQFT 567 SQFT

604 Reynolds Cres Airdrie, AB

Showhome Hours: Monday - Thursday 2PM - 8PM Friday - Closed Saturday - Sunday Noon - 5PM

Mark Younis
Mark. Younis@mckeehomes.com