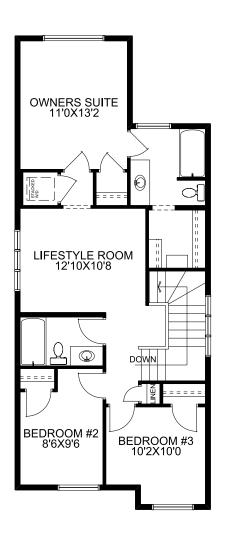

## Floorplan

Main Floor

Upper Floor

**Optional**Basement Dev

873 SQFT 567 SQFT

604 Reynolds Cres Airdrie, AB

Showhome Hours: Monday - Thursday 2PM - 8PM Friday - Closed Saturday - Sunday Noon - 5PM

Mark Younis
Mark. Younis@mckeehomes.com