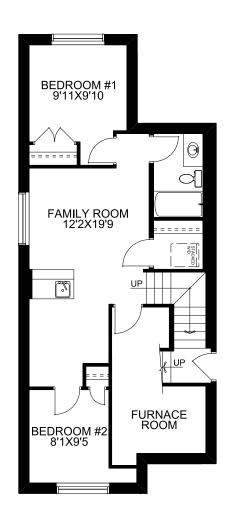

## Floorplan

Main Floor

Upper Floor

**Optional**Basement Dev

873 SQFT 567 SQFT

604 Reynolds Cres Airdrie, AB

Showhome Hours: Monday - Thursday 2PM - 8PM Friday - Closed Saturday - Sunday Noon - 5PM

Mark Younis
Mark. Younis@mckeehomes.com