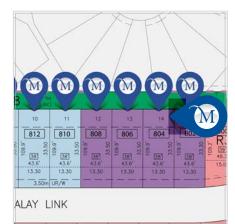

# 804 Mandalay Link: Portagerry

#### Main Floor

1279 SQFT

**Optional** Basement Dev

869 SQFT

210 Vista Road. Crossfield, AB

Showhome Hours: Monday - Thursday 2PM - 8PM Friday - Closed Saturday - Sunday Noon - 5PM

Airdrie's Family Builder for 36 Years