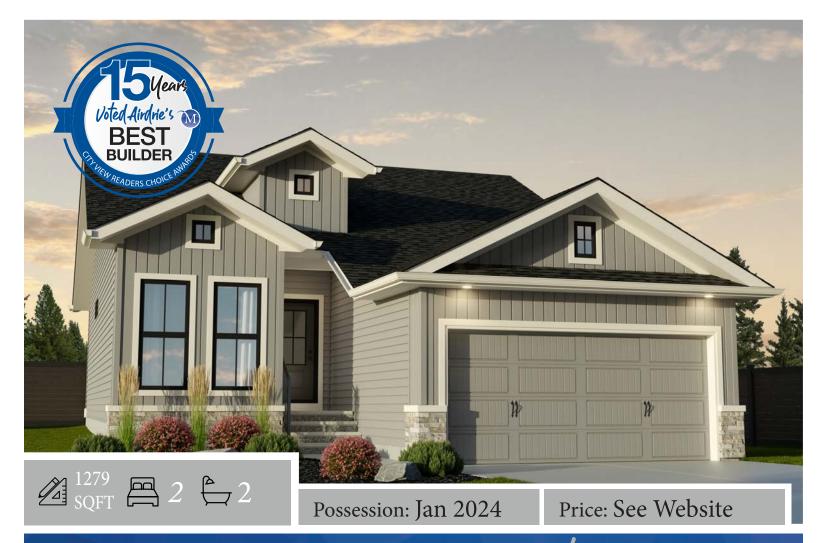

# 804 Mandalay Link: Portagerry

#### Home Features:

- 130 SF rear deck included with black aluminum pickets
- Alluravision electric fireplace in main floor living room with full surround
- Triple glazed windows on the main floor
- Blanco under mount kitchen sink with a matte black faucet
- Charcoal 2 1/4" cabinets
  Oyster shell 1 1/4" countertops throughout
- Upgraded ensuite with dual vanity and walk in shower

#### Main Floor

1279 SQFT

**Optional** Basement Dev

869 SQFT

210 Vista Road. Crossfield, AB

Showhome Hours: Monday - Thursday 2PM - 8PM Friday - Closed Saturday - Sunday Noon - 5PM

Airdrie's Family Builder for 36 Years