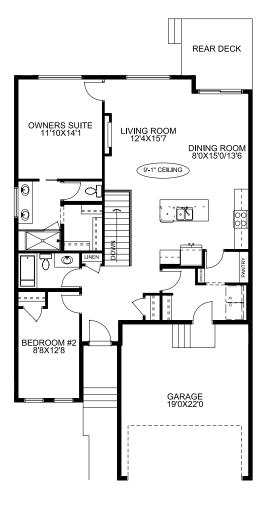

## Floorplan

#### Main Floor

1279 SQFT

**Optional** Basement Dev

869 SQFT

210 Vista Road. Crossfield, AB

Showhome Hours: Monday - Thursday 2PM - 8PM Friday - Closed Saturday - Sunday Noon - 5PM

Airdrie's Family Builder for 36 Years