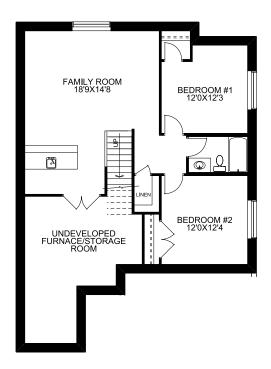

## Floorplan

#### Main Floor

1279 SQFT

**Optional** Basement Dev

869 SQFT

210 Vista Road. Crossfield, AB

Showhome Hours: Monday - Thursday 2PM - 8PM Friday - Closed Saturday - Sunday Noon - 5PM

Airdrie's Family Builder for 36 Years