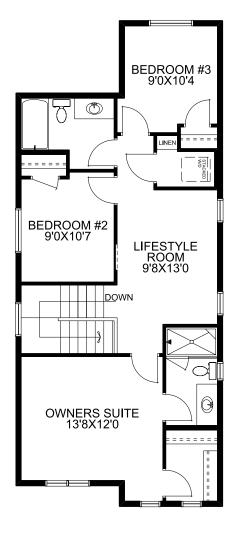

## Floorplan

Main Floor

Upper Floor

**Optional**Basement Dev

795 SQFT

850 SQFT

636 SQFT

1305 Chinnk Gate Green Airdrie, AB