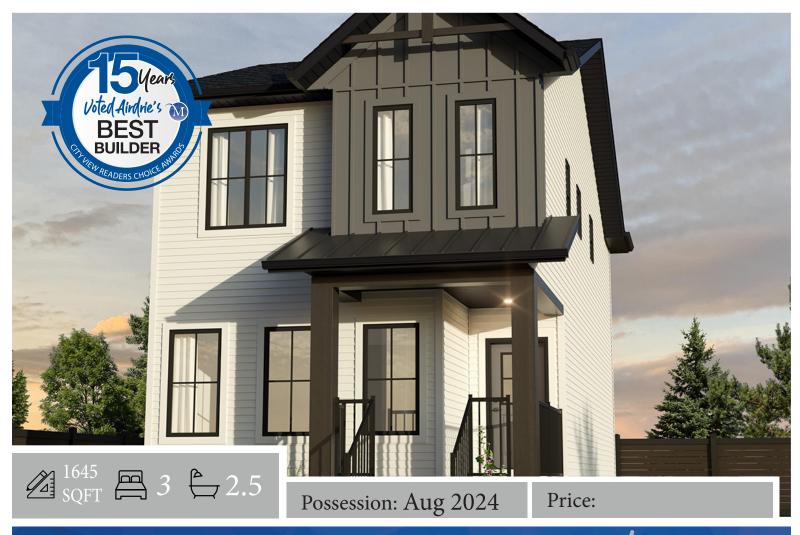

## 3246 Chinook Winds Drive: Castlecove

## Home Features:

- 9'0 main floor ceiling heights
- Triple glazed windows on main floor & upper floor
- · Royal white siding
- Blanco Horizon undermount kitchen sink
- Chrom trimmed shower door in ensuite
- TFL Tafisa white slab cabinet doors
- Flurry colored 1 1/4" quartz countertops