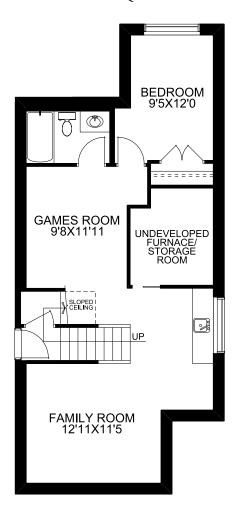

## Floorplan

Main Floor

Upper Floor

**Optional**Basement Dev

795 SQFT

850 SQFT

636 SQFT

1305 Chinnk Gate Green Airdrie, AB