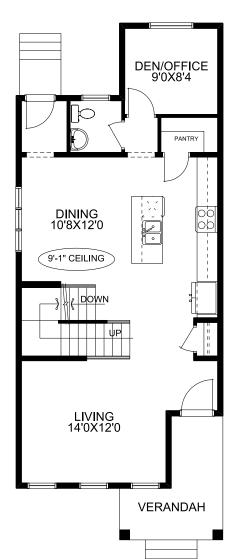

## Floorplan

Main Floor

Upper Floor

**Optional**Basement Dev

795 SQFT

850 SQFT

636 SQFT

1305 Chinnk Gate Green Airdrie, AB