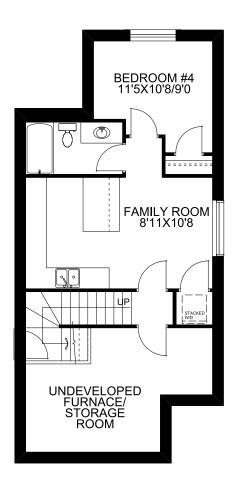

## Floorplan

Main Floor

Upper Floor

**Optional**Basement Dev

754 SQFT

842 SQFT

430 SQFT

210 Vista Road. Crossfield, AB