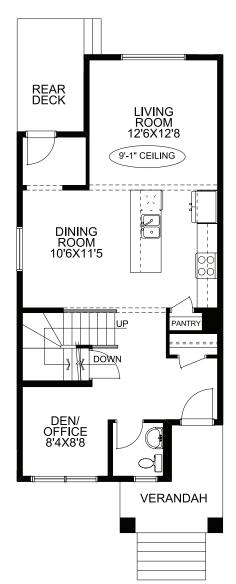

## Floorplan

Main Floor

Upper Floor

**Optional**Basement Dev

754 SQFT

842 SQFT

430 SQFT

210 Vista Road. Crossfield, AB