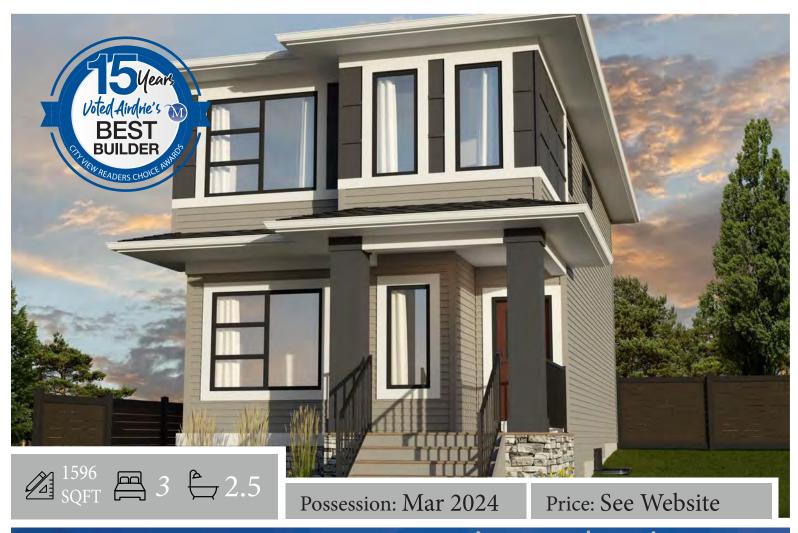

## 255 Vista Road: Castlebar with Loft

## **Home Features:**

- 9'0 ceiling height on the main floor
- 72 SF rear deck included
- Triple glazed windows on upper & main floor
- Blanco horizon under mounted kitchen sink
- TFL Tafisa white slab cabinets

- Polaire 1 1/4" quartz countertops throughout
- 12 oaks vinyl plank flooring throughout main floor, laundry room, main bathroom, and ensuite

MCKEE HOMES