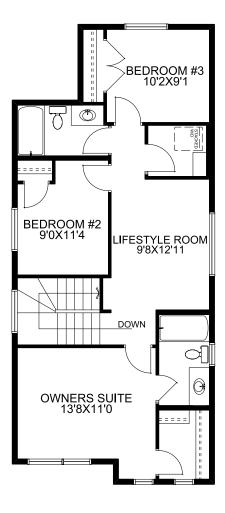

## Floorplan

Main Floor

Upper Floor

**Optional**Basement Dev

754 SQFT

842 SQFT

430 SQFT

210 Vista Road. Crossfield, AB