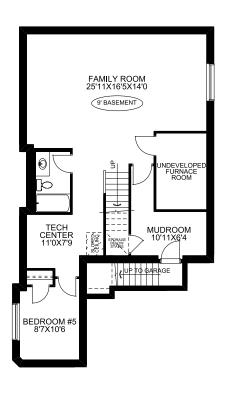

## Floorplan

Main Floor

Upper Floor

**Optional**Basement Dev

1115 SQFT 1558 SQFT

799 SQFT

604 Reynolds Cres Airdrie, AB

Showhome Hours: Monday - Thursday 2PM - 8PM Friday - Closed Saturday - Sunday Noon - 5PM