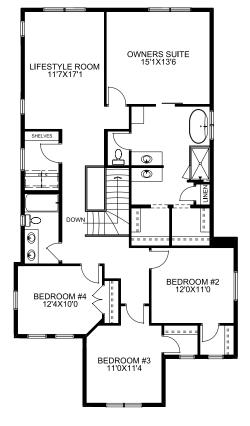

## Floorplan

Main Floor

Upper Floor

**Optional**Basement Dev

1115 SQFT 1558 SQFT

799 SQFT

604 Reynolds Cres Airdrie, AB

Showhome Hours: Monday - Thursday 2PM - 8PM Friday - Closed Saturday - Sunday Noon - 5PM