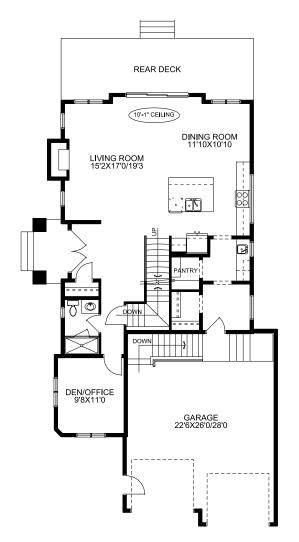

## Floorplan

Main Floor

Upper Floor

**Optional**Basement Dev

1115 SQFT 1558 SQFT

799 SQFT

604 Reynolds Cres Airdrie, AB

Showhome Hours: Monday - Thursday 2PM - 8PM Friday - Closed Saturday - Sunday Noon - 5PM