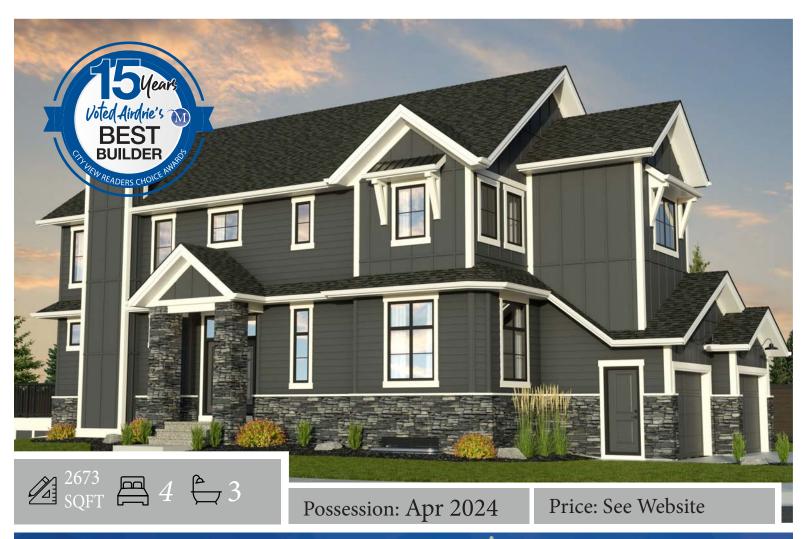

## 255 Cooper's Cove: Castlerock LS Revised\*

## Home Features:

- 10'0 ceiling heights on the main floor
- Tasman Bonaparte gas fireplace with a finsihed surround in the main floor living room
- Blanco Horizon undermount kitchen sink
- Matte black trimmed shower in owners ensuite
- Hardwood in the front entry , kitchen, butlers pantry, dining room, and living room
- Light grey shaker cabinets in kitchen and pantry