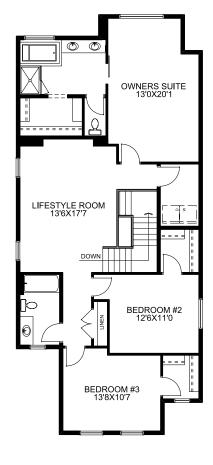

## Floorplan

Main Floor

Upper Floor

**Optional**Basement Dev

1059 SQFT

1383 SQFT

810 SQFT

604 Reynolds Cres Airdrie, AB