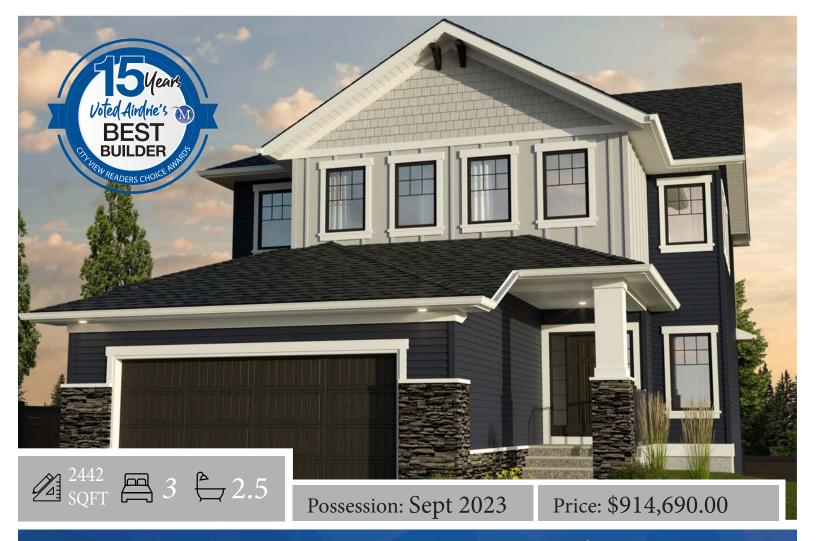

## 74 Coopersfield Park: Femhill H

## Home Features:

- Old Showhome
- 9'0 Ceiling heights throughout the main floor
- Tasman fireplace on the main floor with surround
- Matte black hinged windows
- Triple glazed main & upper floor windows
- Matte black trimmed enusite shower doors
- Upgraded 5 piece ensuite with separate shower and tub
- Stepped shaker cabinet doors
- 1 1/4" granite or quartz countertops