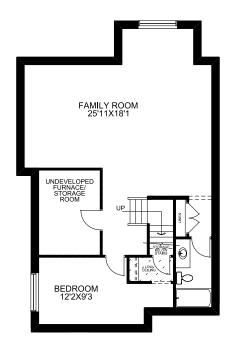

## Floorplan

Main Floor

Upper Floor

**Optional**Basement Dev

1059 SQFT

1383 SQFT

810 SQFT

604 Reynolds Cres Airdrie, AB