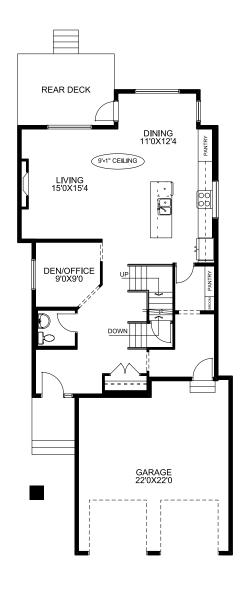

## Floorplan

Main Floor

Upper Floor

**Optional**Basement Dev

1059 SQFT

1383 SQFT

810 SQFT

604 Reynolds Cres Airdrie, AB