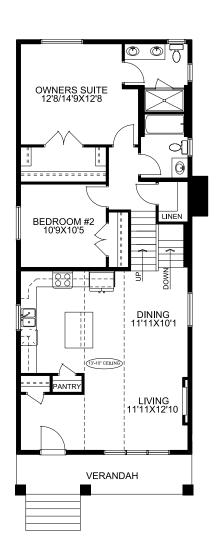

## 821 Reynolds Manor: Dunluce



## Home Features:

- Owners suite with dual vanity & stand in shower
- Electric Alluravision fireplace with a raised surround
- Triple glazed main and upper floor windows
- Matte black trimmed owners suite shower doors
- Cloud white cabinets throughout
- Bright white 1 1/4" quartz countertop
- Vinyl plank throughout main floor



McKEE HOMES





## Floorplan

Main Floor

## Third Level

1144 SQFT

573 SQFT











604 Reynolds Cres Airdrie, AB



Showhome Hours: Monday - Thursday 2PM - 8PM Friday - Closed Saturday - Sunday Noon - 5PM



Mark Younis mark.younis@mckeehomes.com





C 403 333-8344