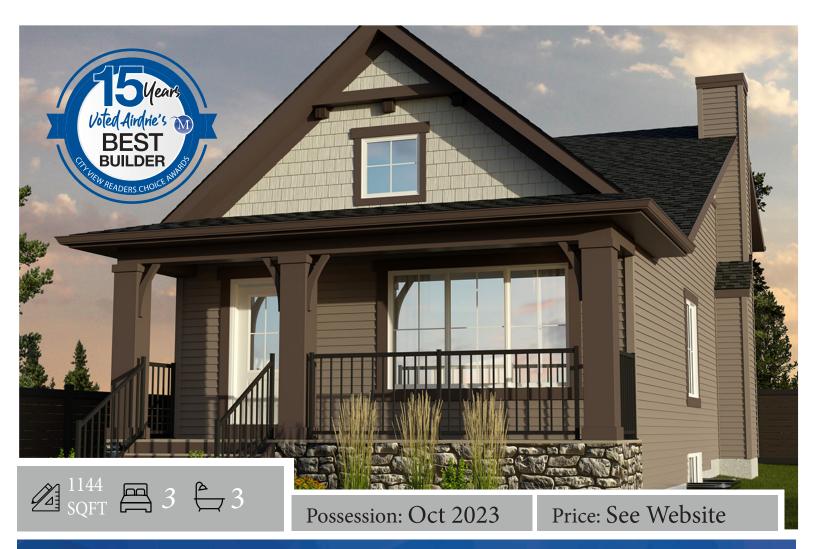

## 821 Reynolds Manor: Dunluce

## Home Features:

- Owners suite with dual vanity & stand in shower
- Electric Alluravision fireplace with a raised surround
- Triple glazed main and upper floor windows
- Matte black trimmed owners suite shower doors
- Cloud white cabinets throughout
- Bright white 1 1/4" quartz countertop
- Vinyl plank throughout main floor

## Third Level

1144 SQFT

573 SQFT

604 Reynolds Cres Airdrie, AB

Showhome Hours: Monday - Thursday 2PM - 8PM Friday - Closed Saturday - Sunday Noon - 5PM

Mark Younis mark.younis@mckeehomes.com

C 403 333-8344