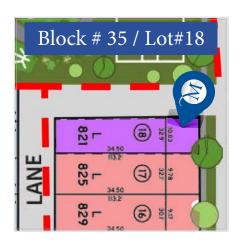

## 821 Reynolds Manor: Dunluce



## Home Features:

- Owners suite with dual vanity & stand in shower
- Electric Alluravision fireplace with a raised surround
- Triple glazed main and upper floor windows
- Matte black trimmed owners suite shower doors
- Cloud white cabinets throughout
- Bright white 1 1/4" quartz countertop
- Vinyl plank throughout main floor



McKEE HOMES





## Floorplan

Main Floor

## Third Level

1144 SQFT

573 SQFT











604 Reynolds Cres Airdrie, AB



Showhome Hours: Monday - Thursday 2PM - 8PM Friday - Closed Saturday - Sunday Noon - 5PM



Mark Younis mark.younis@mckeehomes.com





C 403 333-8344