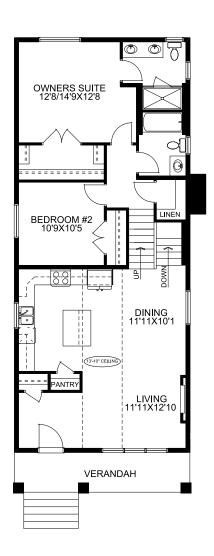

## Floorplan

Main Floor

## Third Level

1144 SQFT 573 SQFT

604 Reynolds Cres Airdrie, AB

Showhome Hours: Monday - Thursday 2PM - 8PM Friday - Closed Saturday - Sunday Noon - 5PM

Mark Younis mark.younis@mckeehomes.com

C 403 333-8344