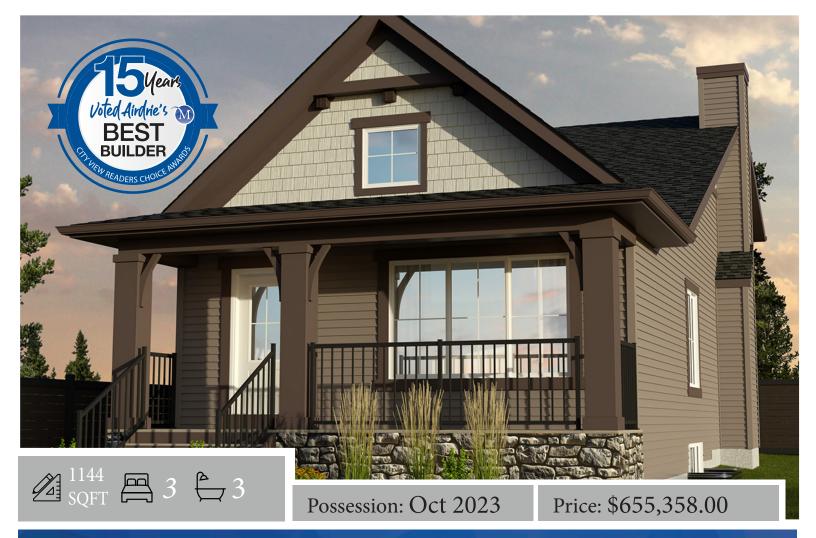

## 821 Reynolds Manor: Dunluce

## **Home Features:**

- Owners suite with dual vanity & stand in shower
- Electric Alluravision fireplace with a raised surround
- Triple glazed main and upper floor windows
- Matte black trimmed owners suite shower doors
- Cloud white cabinets throughout
- Bright white 1 1/4" quartz countertop
- Vinyl plank throughout main floor

## Third Level

1144 SQFT 573 SQFT

604 Reynolds Cres Airdrie, AB

Showhome Hours: Monday - Thursday 2PM - 8PM Friday - Closed Saturday - Sunday Noon - 5PM

Mark Younis mark.younis@mckeehomes.com

C 403 333-8344