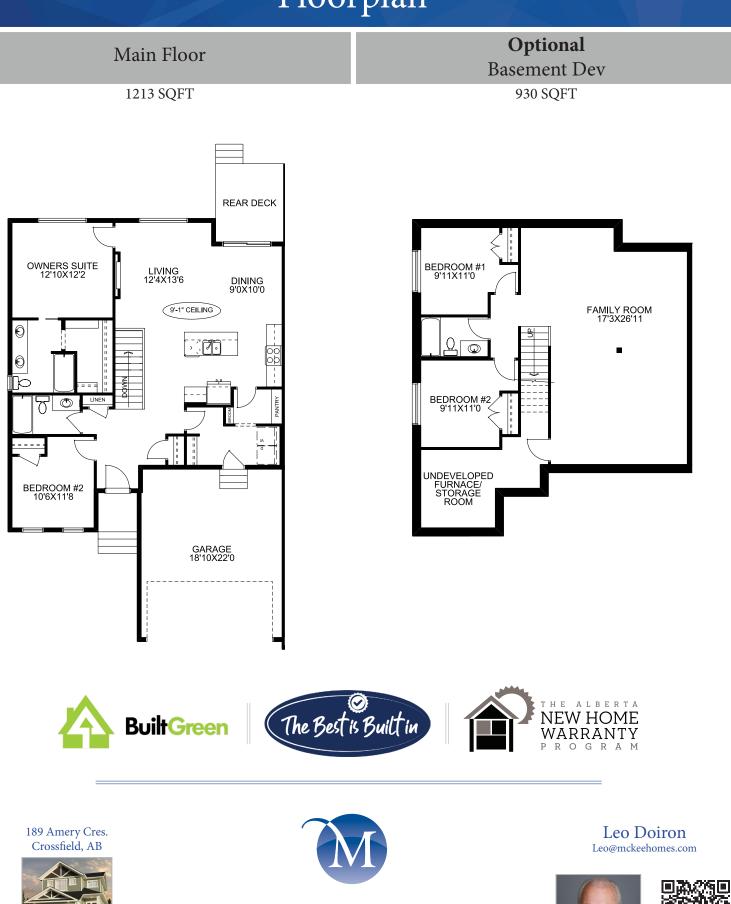

## Floorplan

Showhome Hours: Monday - Thursday 4PM - 8PM Friday - Closed Saturday - Sunday Noon - 5PM MCKEE HOMES Airdrie's Family Builder for **36** Years

T 403 941-1115 C 403 804-5010