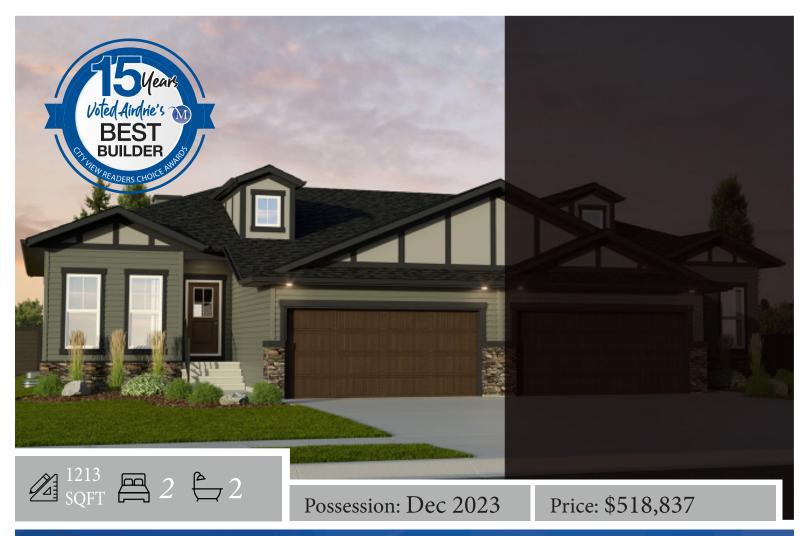

## 808 Mandalay Link: Bungalow Duplex

## Home Features:

- 9'0 main floor ceiling height
- Walk-through pantry
- Included rear deck
- Electric Alluravision fireplace with surround
- Triple glazed main floor windows
- Light grey cabinets
- Polaire 1 1/4" quartz countertops
- 12 Oaks vinyl planks throughout the main floor