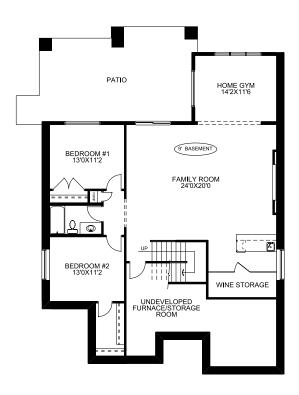

## Floorplan

#### **Basement Dev**

1878 SQFT

1352 SQFT

604 Reynolds Cres Airdrie, AB

Showhome Hours: Monday - Thursday 2PM - 8PM Friday - Closed Saturday - Sunday Noon - 5PM

### Home Features:

- · Walk-out basement lot
- Vaulted Ceilings on main floor
- Upgraded fire place with surround
- Walk through pantry
- Vaulted large den/office on main floor
- Upgraded 5 piece ensuite with stand alone tub; dual vanity
- Walk-in closet in owners ensuite
- Included rear deck
- Developed basement