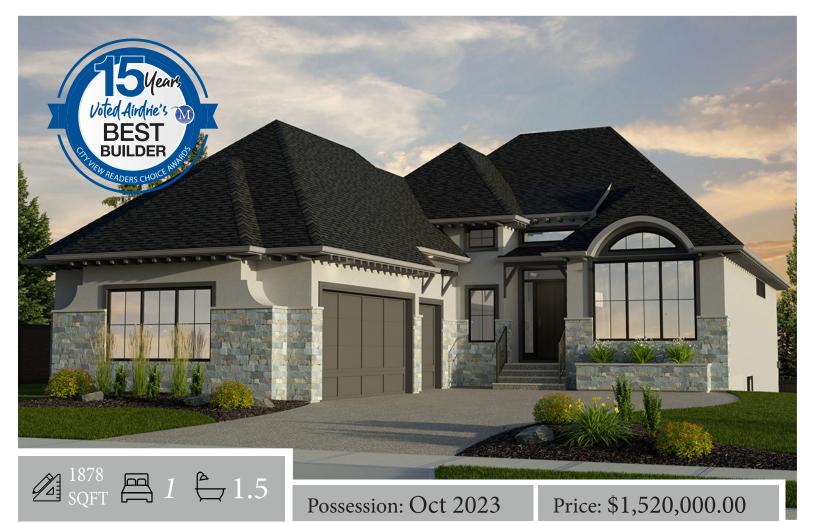

# 1441 Cooper's Landing: Knightstown II \* Revised

### Home Features:

- · Walk-out basement lot
- Vaulted Ceilings on main floor
- Upgraded fire place with surround
- Walk through pantry
- Vaulted large den/office on main floor
- Upgraded 5 piece ensuite with stand alone tub; dual vanity
- Walk-in closet in owners ensuite
- Included rear deck
- Developed basement

#### **Basement Dev**

1878 SQFT

1352 SQFT

604 Reynolds Cres Airdrie, AB

Showhome Hours: Monday - Thursday 2PM - 8PM Friday - Closed Saturday - Sunday Noon - 5PM