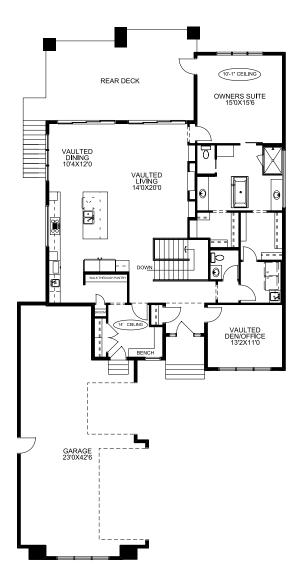

## Floorplan

#### Main Floor

### Home Features:

- · Walk-out basement lot
- Vaulted Ceilings on main floor
- Upgraded fire place with surround
- Walk through pantry
- Vaulted large den/office on main floor
- Upgraded 5 piece ensuite with stand alone tub; dual vanity
- Walk-in closet in owners ensuite
- Included rear deck
- Developed basement