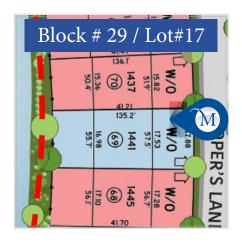

# 1441 Cooper's Landing: Knightstown II \* Revised



### Home Features:

- · Walk-out basement lot
- Vaulted Ceilings on main floor
- Upgraded fire place with surround
- Walk through pantry
- Vaulted large den/office on main floor
- Upgraded 5 piece ensuite with stand alone tub; dual vanity
- Walk-in closet in owners ensuite
- Included rear deck
- Developed basement



MCKEE HOMES





## Floorplan

#### Main Floor

#### **Basement Dev**

1878 SQFT

1352 SQFT











604 Reynolds Cres Airdrie, AB



Showhome Hours: Monday - Thursday 2PM - 8PM Friday - Closed Saturday - Sunday Noon - 5PM



## Mark Younis Mark.Younis@mckeehomes.com





T 403 948-6595 C 403 333-8344