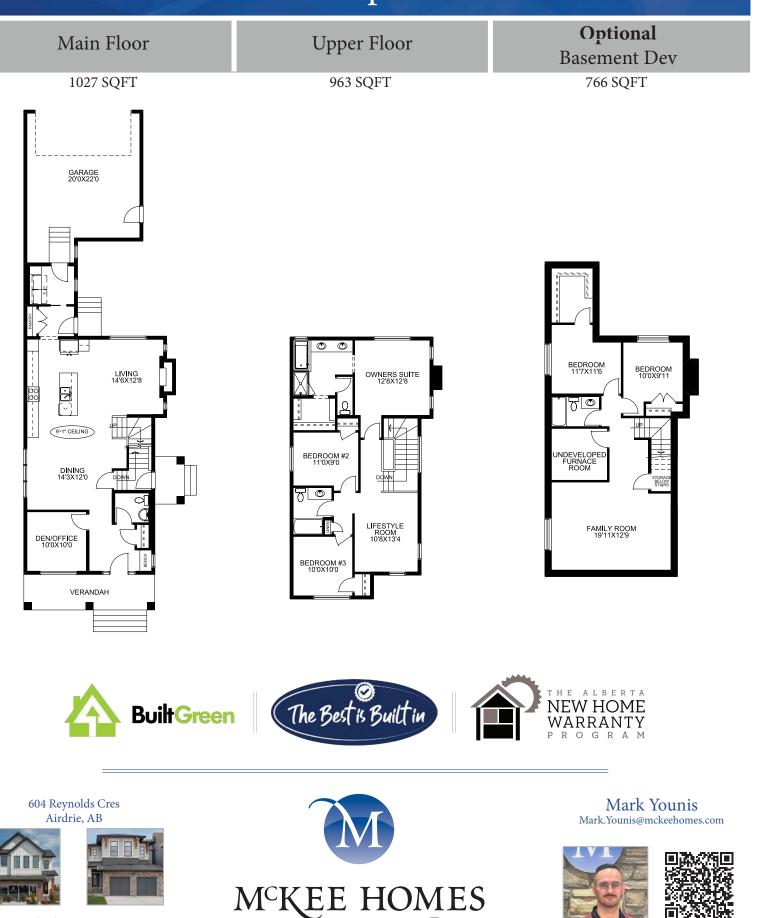

## Floorplan

Airdrie's Family Builder for 36 Years

Showhome Hours: Monday - Thursday 2PM - 8PM Friday - Closed Saturday - Sunday Noon - 5PM

T 403 948-7881 C 403 333-8344

Or scan for more options