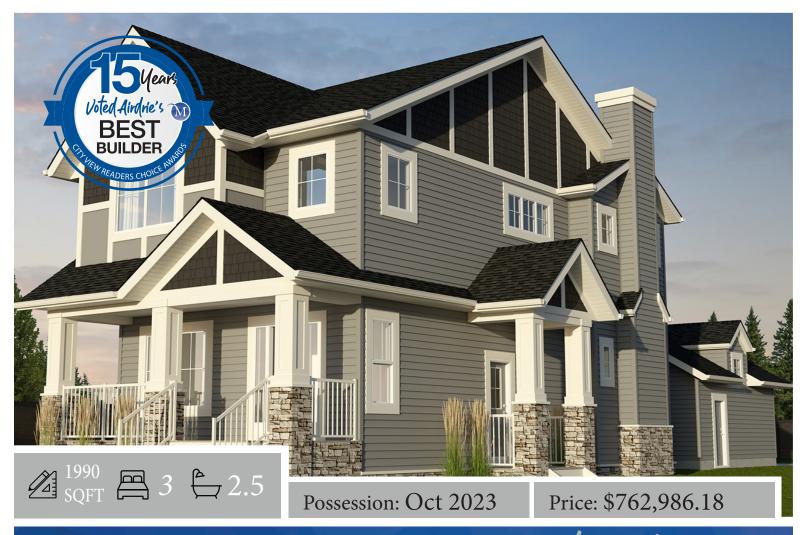

## 601 Reynolds Cres: Knockree rear attached garage

## Home Features:

- Corner lot
- Side entrance
- Upgraded 5 piece ensuite with walk in closet
- Tile to ceiling electric fireplace with surround
- Triple glazed main & upper floor windows
- Cloud white cabinets; charcoal island and bathroom cabinets
- Polaire 1 1/4" countertops
- Oak vinyl plank throughout the main floor