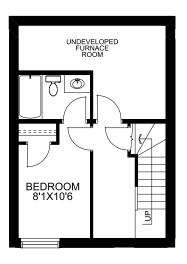

## Floorplan

Main Floor

Upper Floor

Optional
Basement Dev

**468 SQFT** 

468 SQFT

225 SQFT

189 Amery Cres. Crossfield, AB