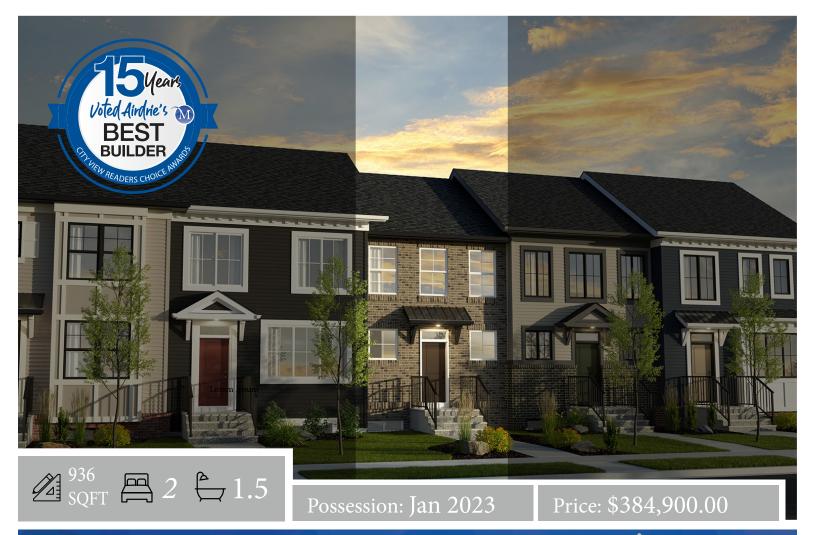

## 109 Ellen Close: Quigley's Point

## **Home Features:**

- 5-plex middle unit
- 9'0 main floor ceiling height
- Triple glazed upper & main floor windows
- Upgraded Samsung water/ ice dispenser fridge
- Cloud white cabinets
- 1 1/4" quartz countertops
- Twelve oaks solid core vinyl plank flooring throughout main floor
- High efficient furnance; 96% efficiency
- Best is built in smart package