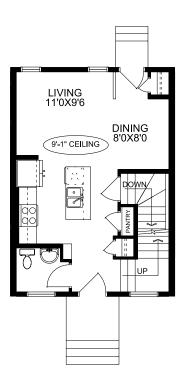

## Floorplan

Main Floor

Upper Floor

Optional
Basement Dev

**468 SQFT** 

468 SQFT

225 SQFT

189 Amery Cres. Crossfield, AB