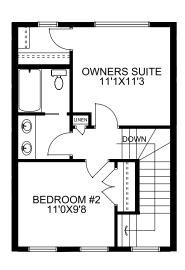

## Floorplan

Main Floor

Upper Floor

Optional
Basement Dev

**468 SQFT** 

468 SQFT

225 SQFT

189 Amery Cres. Crossfield, AB