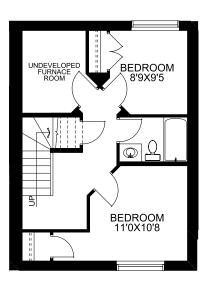

## Floorplan

Main Floor

Upper Floor

Optional
Basement Dev

560 SQFT

560 SQFT

389 SQFT

189 Amery Cres. Crossfield, AB