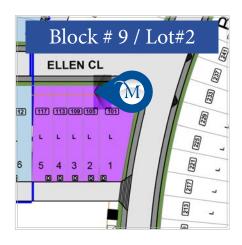

## 105 Ellen Close: Old Castle



## **Home Features:**

- 5-plex second unit
- 9'0 main floor ceiling height
- Triple glazed upper & main floor windows
- Upgraded Samsung water/ ice dispenser fridge
- Cloud white cabinets
- 1 1/4" quartz countertops
- Twelve oaks solid core vinyl plank flooring throughout main floor
- High efficient furnance; 96% efficiency
- Best is built in smart package



MCKEE HOMES

## Floorplan

Main Floor

Upper Floor

Optional
Basement Dev

560 SQFT

560 SQFT

389 SQFT













189 Amery Cres. Crossfield, AB



Showhome Hours: Monday - Thursday 4PM - 8PM Friday - Closed Saturday - Sunday Noon - 5PM



Leo Doiron
Leo@mckeehomes.com





T 403 941-1115 C 403 804-5010