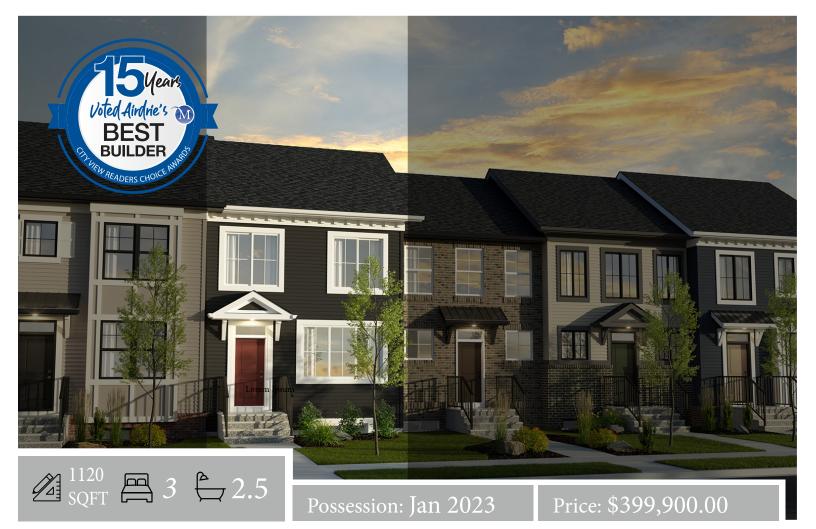

## 105 Ellen Close: Old Castle

## **Home Features:**

- 5-plex second unit
- 9'0 main floor ceiling height
- Triple glazed upper & main floor windows
- Upgraded Samsung water/ ice dispenser fridge
- Cloud white cabinets
- 1 1/4" quartz countertops
- Twelve oaks solid core vinyl plank flooring throughout main floor
- High efficient furnance; 96% efficiency
- Best is built in smart package