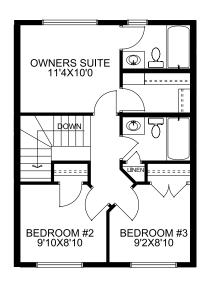

## Floorplan

Main Floor

Upper Floor

Optional
Basement Dev

560 SQFT

560 SQFT

389 SQFT

189 Amery Cres. Crossfield, AB