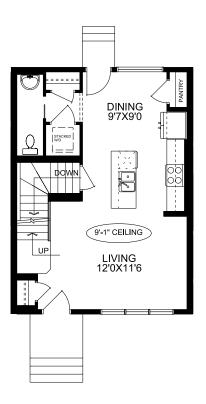

## Floorplan

Main Floor

Upper Floor

Optional
Basement Dev

560 SQFT

560 SQFT

389 SQFT

189 Amery Cres. Crossfield, AB