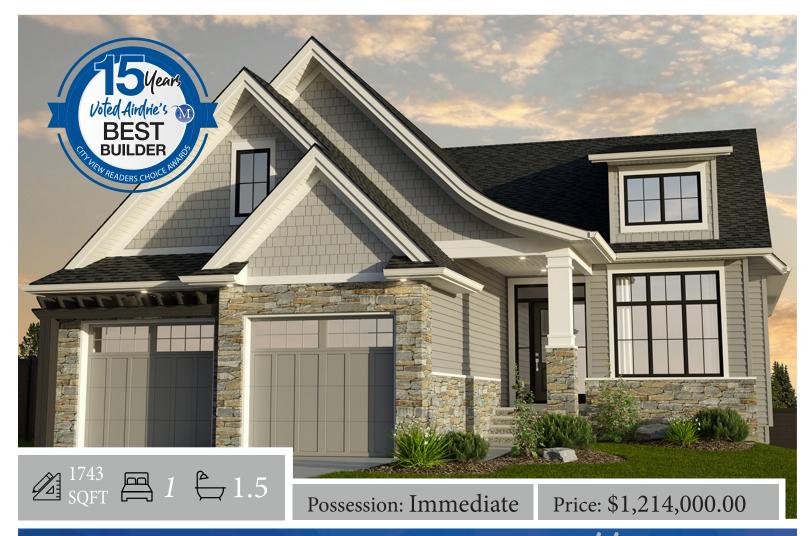

# 1485 Coopers Landing: Knightstown II

### Home Features:

- Signature spec
- Developed basement
- Upgraded 5 piece ensuite
- Upgraded rear deck to vinyl decking
- Matte black main bathroom faucets
- Installed A/C on main floor furance

#### Main Floor

1743 SQFT