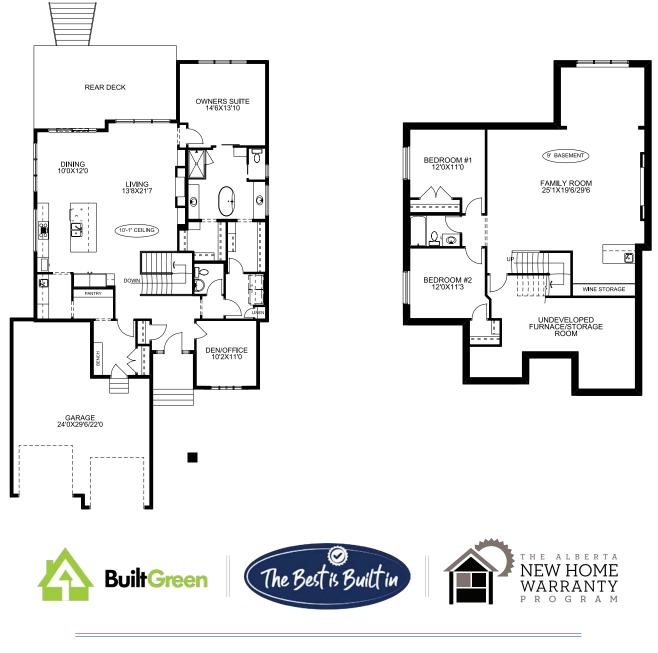

## Floorplan

#### Main Floor

1743 SQFT

#### **Basement Dev**

1169 SQFT

604 Reynolds Cres. Airdrie, AB

Showhome Hours: Monday - Thursday 2PM - 8PM Friday - Closed Saturday - Sunday Noon - 5PM

MCKEE HOMES

Airdrie's Family Builder for 36 Years

Mark Younis mark.younis@mckeehomes.com