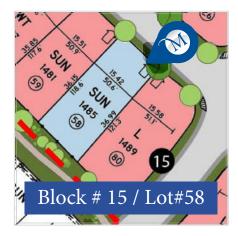

# 1485 Coopers Landing: Knightstown II



### Home Features:

- Signature spec
- Developed basement
- Upgraded 5 piece ensuite
- Upgraded rear deck to vinyl decking
- Matte black main bathroom faucets
- Installed A/C on main floor furance



## MCKEE HOMES



403-948-6595 mckeehomes.com \*Prices, specs, features, and images are subject to change and may not be indicative of included items.

Glacier white; MDF painted

Bright white 1 1/4" quartz

• Twelve oaks hickory hard-

countertops; waterfall island

wood floors throughout the

cabinets

main floor

ends

•

## Floorplan

#### Main Floor

1743 SQFT

#### **Basement Dev**

1169 SQFT



604 Reynolds Cres. Airdrie, AB



Showhome Hours: Monday - Thursday 2PM - 8PM Friday - Closed Saturday - Sunday Noon - 5PM



MCKEE HOMES

Airdrie's Family Builder for 36 Years

Mark Younis mar