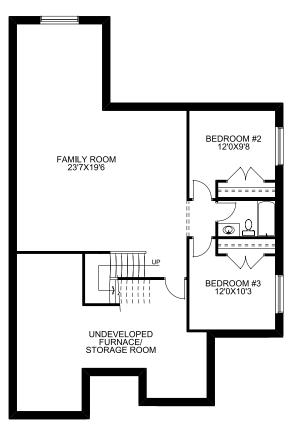

- Spacious living room at rear of main floor with added fireplace
- Master suite featuring a walk-in closet and ensuite with dual vanity, separate tub and walkin shower
- · Optional basement development: 2 bedrooms, 1 bathroom, and a family room

## **Optional Basement Development**

Your family home. Our family business.