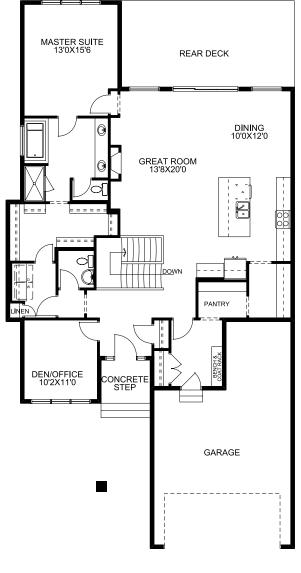

## 1699 sq. ft.

Opt. Basement Dev: 1052 sq. ft. Garage: 530 sq. ft.

Main Floor: 1699 sq. ft.

- Bungalow
- 1 bedrooms, 1.5 baths
- Upper floor walk-through laundry from master bed closet and ensuite
- 10.0' ceilings main floor
- Walk-through pantry ٠
- Main floor den/office ٠

- Spacious living room at rear of main floor with added fireplace
- Master suite featuring a walk-in closet and ensuite with dual vanity, separate tub and walkin shower
- · Optional basement development: 2 bedrooms, 1 bathroom, and a family room